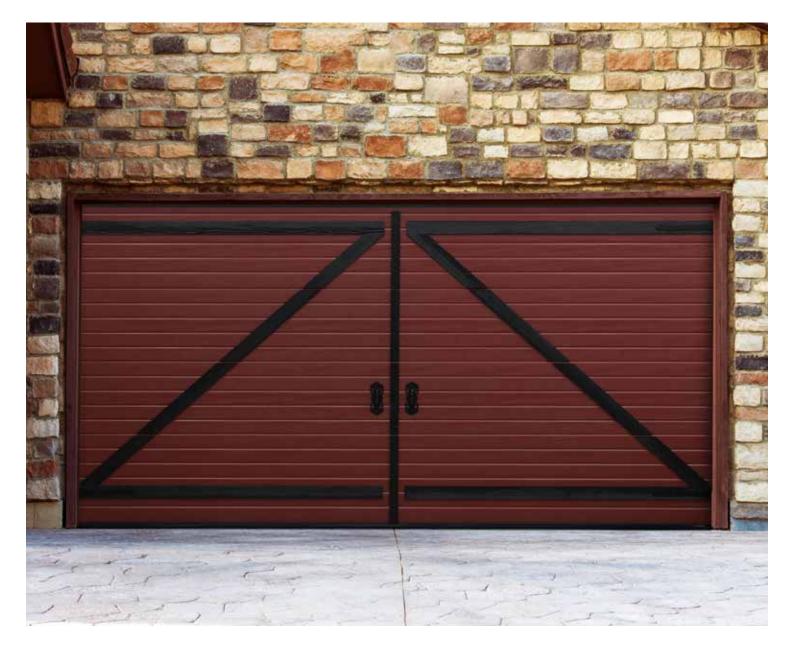

All doors are tailor made. Door and appliqué colours can be chosen by customer. Ryterna offers typical 'board appliqué' patterns, but customer can order his own design. Old style black metal hinges and handles are used to create ancient image. All appliqués and details are maintenance free and are made for peace of mind. The most popular panel designs are Rib-Woodgrain and Midrib-Woodgrain, but also any design from Ryterna range can be used.