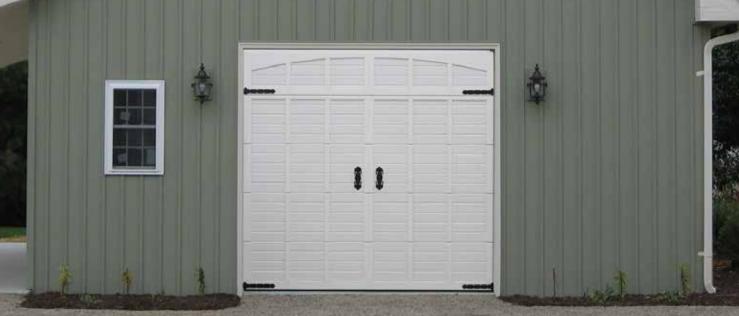

All doors are tailor made. Door and appliqué colours can be chosen by customer. Ryterna offers typical 'board appliqué' patterns, but customer can order his own design. Old style black metal hinges and handles are used to create ancient image. All appliqués and details are maintenance free and are made for peace of mind. The most popular panel designs are Rib-Woodgrain and Midrib-Woodgrain, but also any design from Ryterna range can be used.