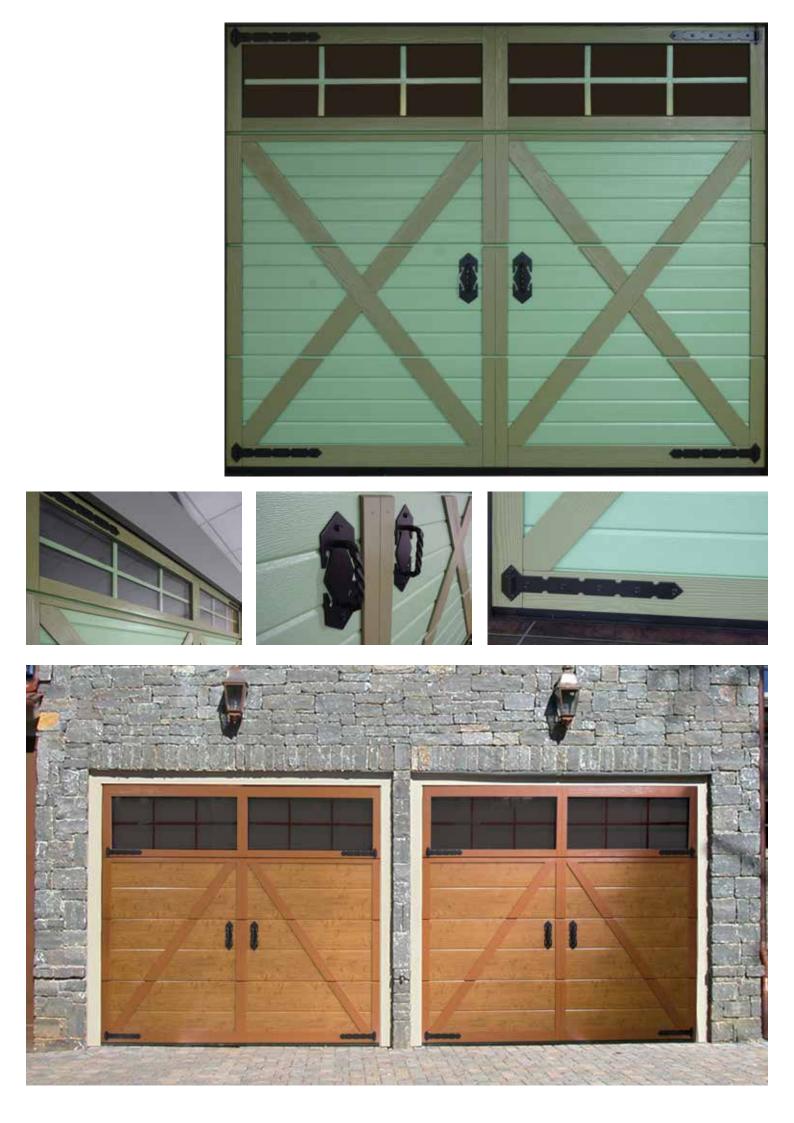

## RETRO

Modern sectional overhead garage door can look like old carriage house door. These doors usually are fitted when heritage buildings are renovated. If the building must look like old, but inside you want to have modern technologies – this is the right solution.

All doors are tailor made. Door and appliqué colours can be chosen by customer. Ryterna offers typical 'board appliqué' patterns, but customer can order his own design. Old style black metal hinges and handles are used to create ancient image. All appliqués and details are maintenance free and are made for peace of mind. The most popular panel designs are Rib-Woodgrain and Midrib-Woodgrain, but also any design from Ryterna range can be used.

Options like glazed panels or wicket doors are available. Single or double size garage doors are made to measure.

www.ryterna.eu