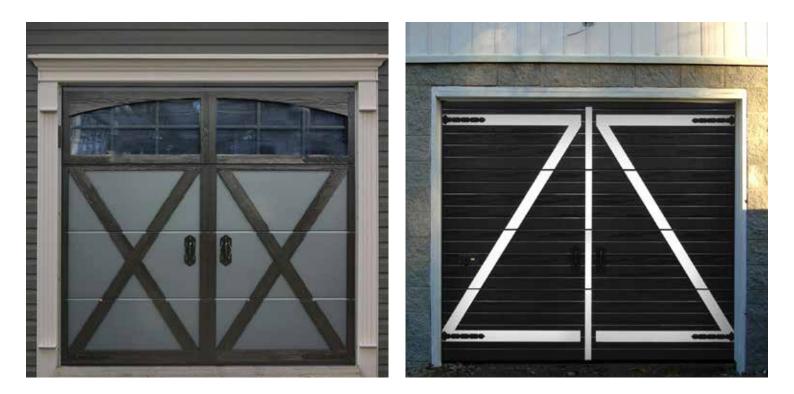

All doors are tailor made. Door and appliqué colours can be chosen by customer. Ryterna offers typical 'board appliqué' patterns, but customer can order his own design. Old style black metal hinges and handles are used to create ancient image. All appliqués and details are maintenance free and are made for peace of mind. The most popular panel designs are Rib-Woodgrain and Midrib-Woodgrain, but also any design from Ryterna range can be used.

Options like glazed panels or wicket doors are available. Single or double size garage doors are made to measure.

www.ryterna.eu