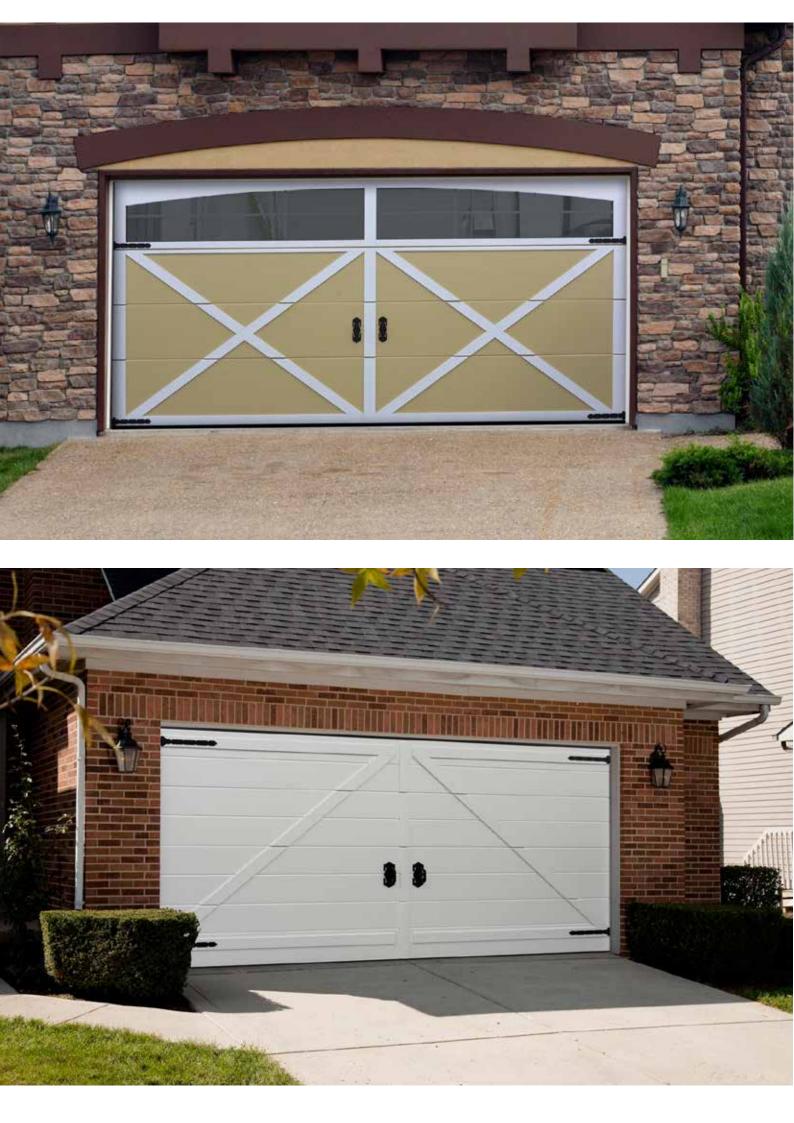

## RETRO

Modern sectional overhead garage door can look like old carriage house door. These doors usually are fitted when heritage buildings are renovated. If the building must look like old, but inside you want to have modern technologies – this is the right solution.

All doors are tailor made. Door and appliqué colours can be chosen by customer. Ryterna offers typical 'board appliqué' patterns, but customer can order his own design. Old style black metal hinges and handles are used to create ancient image. All appliqués and details are maintenance free and are made for peace of mind. The most popular panel designs are Rib-Woodgrain and Midrib-Woodgrain, but also any design from Ryterna range can be used.

Options like glazed panels or wicket doors are available. Single or double size garage doors are made to measure.

www.ryterna.eu