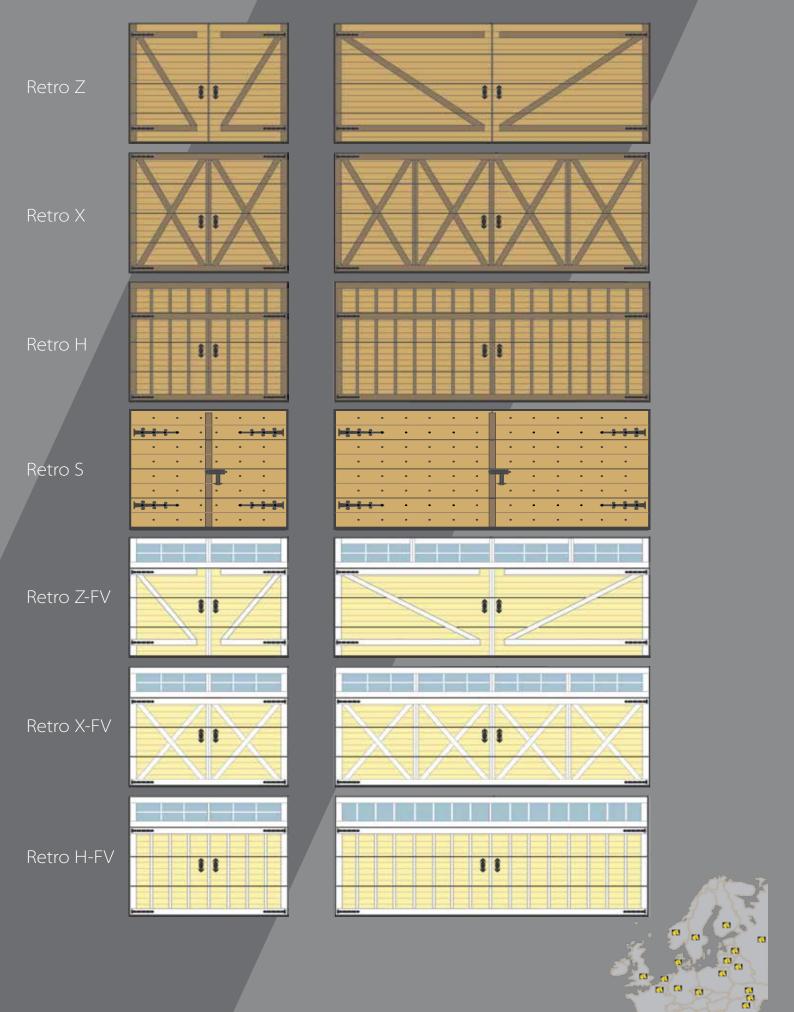

All doors are tailor made. Door and appliqué colours can be chosen by customer. Ryterna offers typical 'board appliqué' patterns, but customer can order his own design. Old style black metal hinges and handles are used to create ancient image. All appliqués and details are maintenance free and are made for peace of mind. The most popular panel designs are Rib-Woodgrain and Midrib-Woodgrain, but also any design from Ryterna range can be used.