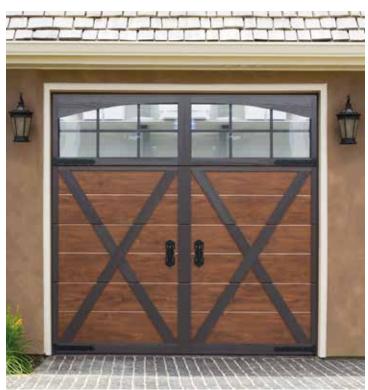

## RETRO

Modern sectional overhead garage door can look like old carriage house door. These doors usually are fitted when heritage buildings are renovated. If the building must look like old, but inside you want to have modern technologies – this is the right solution.

All doors are tailor made. Door and appliqué colours can be chosen by customer. Ryterna offers typical 'board appliqué' patterns, but customer can order his own design. Old style black metal hinges and handles are used to create ancient image. All appliqués and details are maintenance free and are made for peace of mind. The most popular panel designs are Rib-Woodgrain and Midrib-Woodgrain, but also any design from Ryterna range can be used.