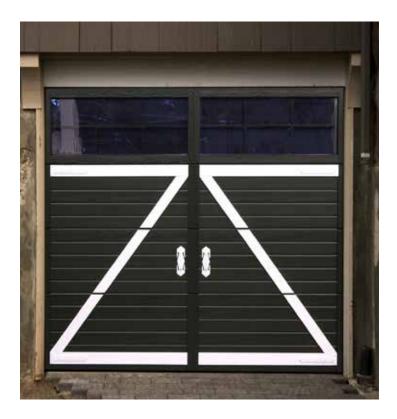

All doors are tailor made. Door and appliqué colours can be chosen by customer. Ryterna offers typical 'board appliqué' patterns, but customer can order his own design. Old style black metal hinges and handles are used to create ancient image. All appliqués and details are maintenance free and are made for peace of mind. The most popular panel designs are Rib-Woodgrain and Midrib-Woodgrain, but also any design from Ryterna range can be used.