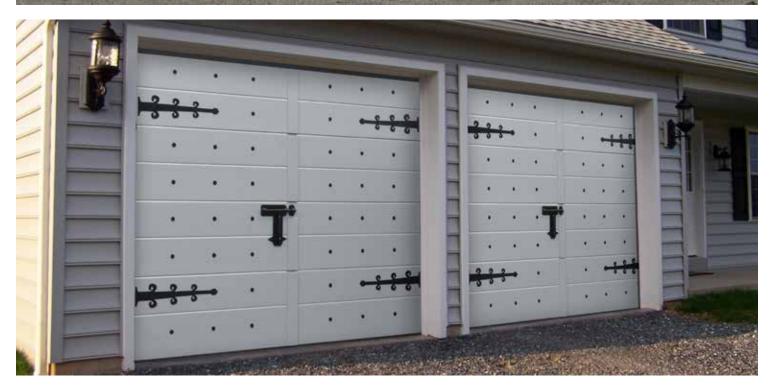

All doors are tailor made. Door and appliqué colours can be chosen by customer. Ryterna offers typical 'board appliqué' patterns, but customer can order his own design. Old style black metal hinges and handles are used to create ancient image. All appliqués and details are maintenance free and are made for peace of mind. The most popular panel designs are Rib-Woodgrain and Midrib-Woodgrain, but also any design from Ryterna range can be used.