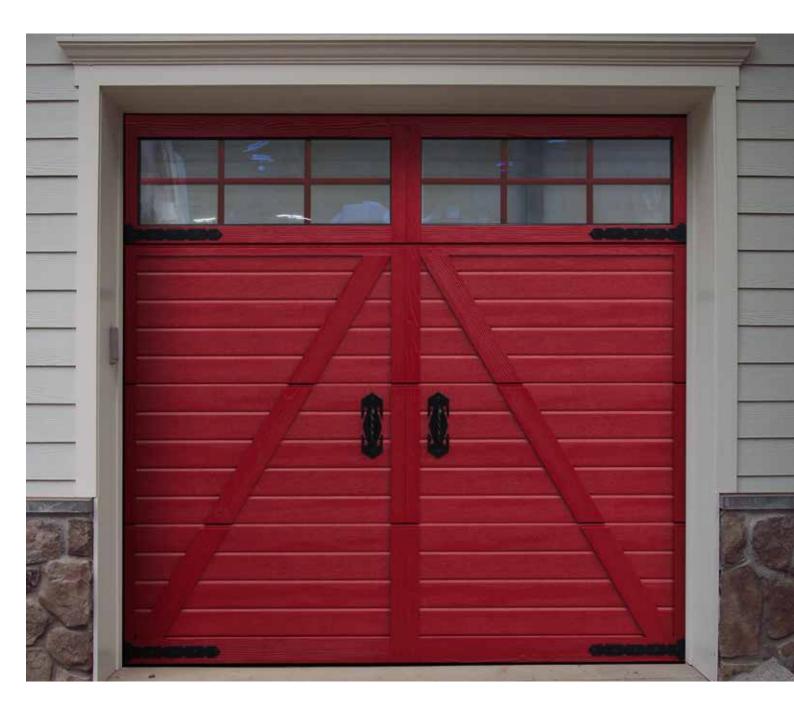

All doors are tailor made. Door and appliqué colours can be chosen by customer. Ryterna offers typical 'board appliqué' patterns, but customer can order his own design. Old style black metal hinges and handles are used to create ancient image. All appliqués and details are maintenance free and are made for peace of mind. The most popular panel designs are Rib-Woodgrain and Midrib-Woodgrain, but also any design from Ryterna range can be used.

Options like glazed panels or wicket doors are available. Single or double size garage doors are made to measure.

www.ryterna.eu