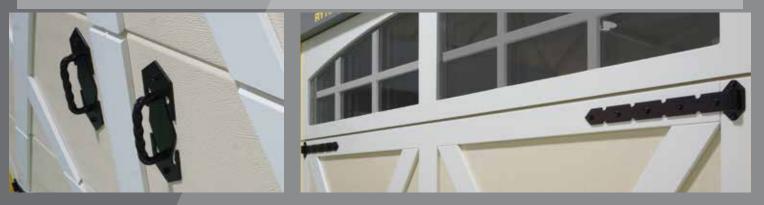

All doors are tailor made. Door and appliqué colours can be chosen by customer. Ryterna offers typical 'board appliqué' patterns, but customer can order his own design. Old style black metal hinges and handles are used to create ancient image. All appliqués and details are maintenance free and are made for peace of mind. The most popular panel designs are Rib-Woodgrain and Midrib-Woodgrain, but also any design from Ryterna range can be used.