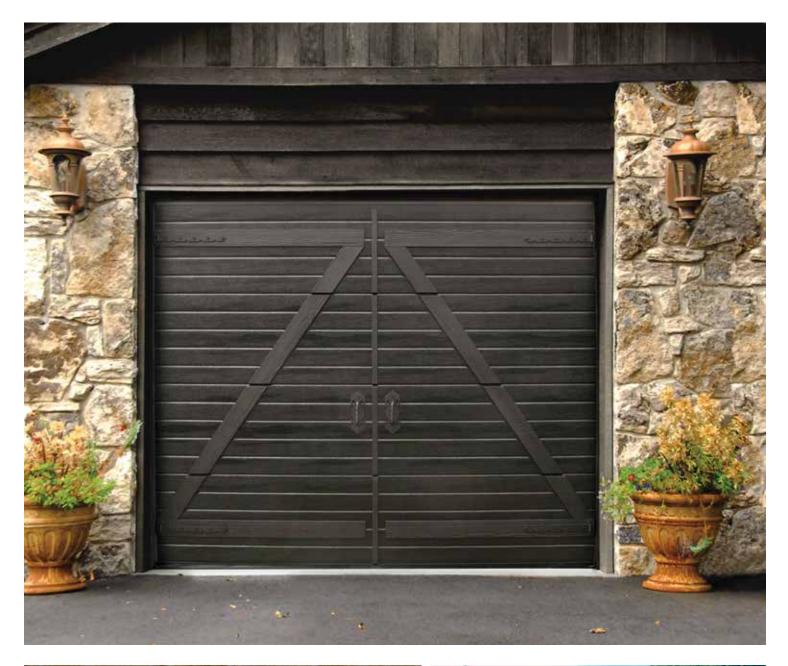

All doors are tailor made. Door and appliqué colours can be chosen by customer. Ryterna offers typical 'board appliqué' patterns, but customer can order his own design. Old style black metal hinges and handles are used to create ancient image. All appliqués and details are maintenance free and are made for peace of mind. The most popular panel designs are Rib-Woodgrain and Midrib-Woodgrain, but also any design from Ryterna range can be used.

Options like glazed panels or wicket doors are available. Single or double size garage doors are made to measure.

www.ryterna.eu