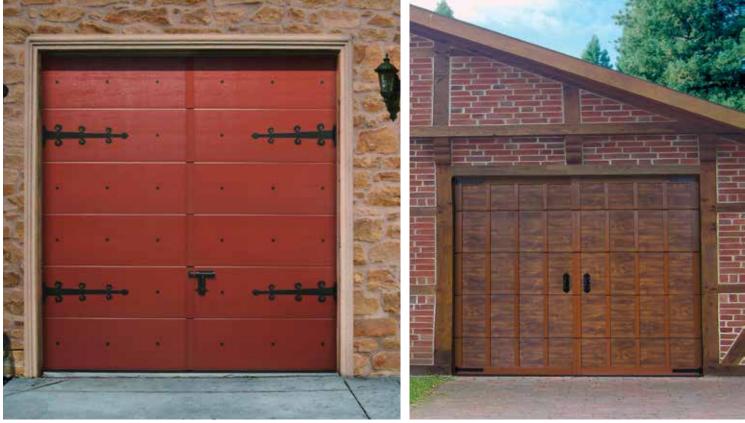

## RETRO

Modern sectional overhead garage door can look like old carriage house door. These doors usually are fitted when heritage buildings are renovated. If the building must look like old, but inside you want to have modern technologies – this is the right solution.

All doors are tailor made. Door and appliqué colours can be chosen by customer. Ryterna offers typical 'board appliqué' patterns, but customer can order his own design. Old style black metal hinges and handles are used to create ancient image. All appliqués and details are maintenance free and are made for peace of mind. The most popular panel designs are Rib-Woodgrain and Midrib-Woodgrain, but also any design from Ryterna range can be used.