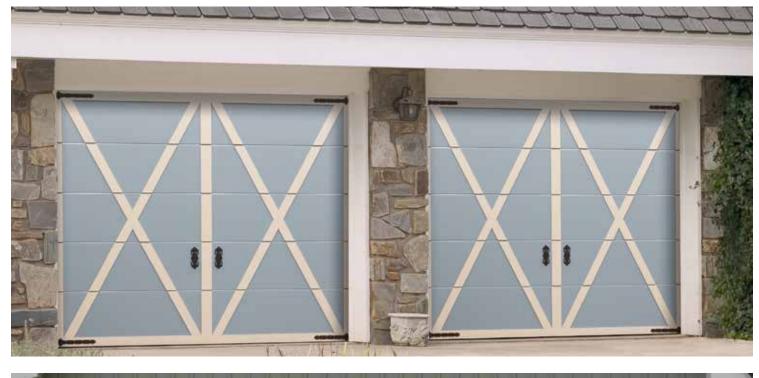

All doors are tailor made. Door and appliqué colours can be chosen by customer. Ryterna offers typical 'board appliqué' patterns, but customer can order his own design. Old style black metal hinges and handles are used to create ancient image. All appliqués and details are maintenance free and are made for peace of mind. The most popular panel designs are Rib-Woodgrain and Midrib-Woodgrain, but also any design from Ryterna range can be used.