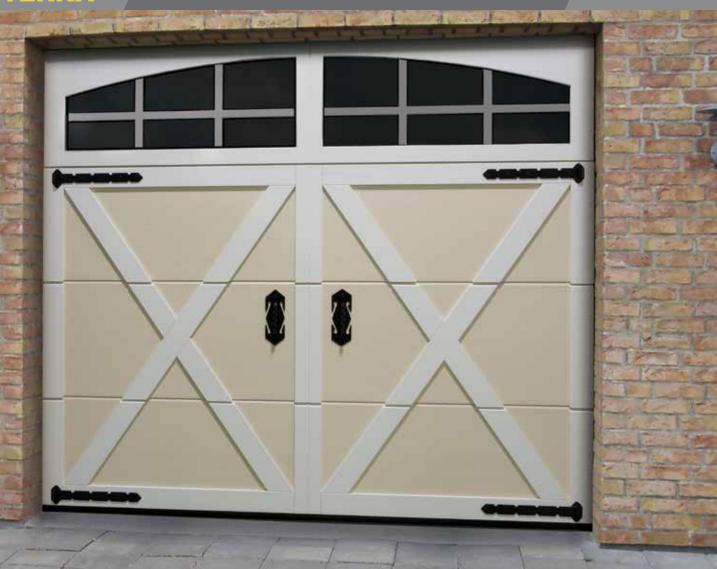

## RETRO

Modern sectional overhead garage door can look like old carriage house door. These doors usually are fitted when heritage buildings are renovated. If the building must look like old, but inside you want to have modern technologies – this is the right solution.

All doors are tailor made. Door and appliqué colours can be chosen by customer. Ryterna offers typical 'board appliqué' patterns, but customer can order his own design. Old style black metal hinges and handles are used to create ancient image. All appliqués and details are maintenance free and are made for peace of mind. The most popular panel designs are Rib-Woodgrain and Midrib-Woodgrain, but also any design from Ryterna range can be used.

Options like glazed panels or wicket doors are available. Single or double size garage doors are made to measure.

www.ryterna.eu