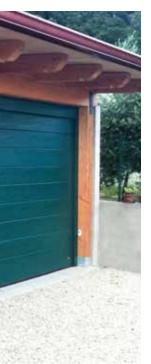

#### Rib

Horizontal ribs every 10 cm give this door a light robust appearance. This is a contemporary door that looks good in any architectural setting. 'Rib' design doors are often combined with full-vision aluminium panels available in any RAL colour and also a golden oak finish. The Wood Rib style doors come with woodgrain embossed surface. Wood image doors can be in naturally looking Golden Oak, Old Oak, Dark Oak or Rosewood finish. 'Rib' design panels are best for extra size doors – they can be made up to 10 metres wide.