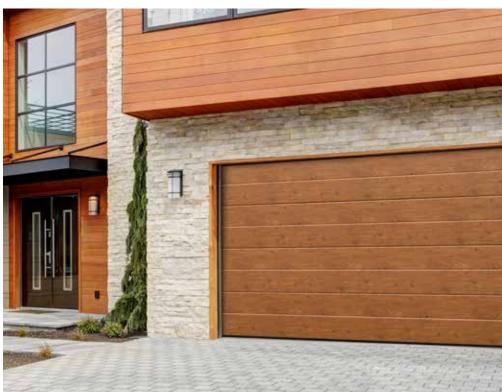

#### Rib

Horizontal ribs every 10 cm give this door a light robust appearance. This is a contemporary door that looks good in any architectural setting. 'Rib' design doors are often combined with full-vision aluminium panels available in any RAL colour and also a golden oak finish. The Wood Rib style doors come with woodgrain embossed surface. Wood image doors can be in naturally looking Golden Oak, Old Oak, Dark Oak or Rosewood finish. 'Rib' design panels are best for extra size doors – they can be made up to 10 metres wide.

#### **Midrib**

'Midrib' design doors, grooved in the middle of each panel, give the impression of solid timber boards. This is a popular design all over Europe. 'Midrib' panels are available in woodgrain, stucco and smooth surfaces in standard white RAL 9016 or any other RAL colour. The Wood Midrib design doors come with a smooth surface and natural wood looking UV proof Light Oak, Golden Oak, Dark Oak, Old Oak, Mahogany (Rosewood) or Winchester finish.