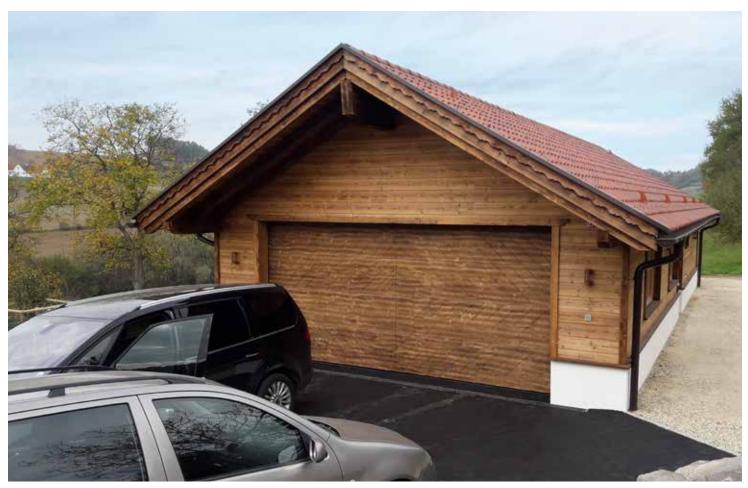

TAINLESS STEEL FINISH



INTEGRATED MAIL BOX



INTEGRATED MAIL BOX



UNIVERSAL HANDLE



RAL PAINTED VENTILATION GRILL



PET FLAP





## **The Side Sliding Sectional Door**







Other painted colours similar to RAL palette



RAL 9016 woodgrain



RAL 9016 stucco



RAL 9016 smooth























- Outstanding look in combination with perfect performance and low maintainance.
- Plenty of design options including windows, stainless metal appliques.
- Aluminium hardware can be powder coated to match your garage interior.
- Low profile threshold can be fixed right on the existing garage floor.
- All perimeter brush sealing.
- Compatible with almost all electric operators.









# Panels clad with larch scantlings



Green Copper. 11 metres wide



# Custom made Timber Doors

















































www.ryterna.com

Release date
2019.11.11