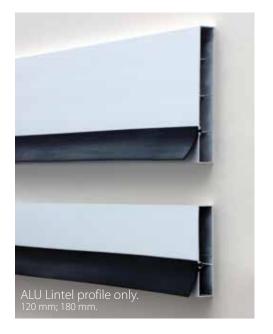

A convenient internal handle is located at the bottom corner and is very useful in case of manual operation.

Lintel 180 mm (suitable for LHR FM).

Posts 100 mm.