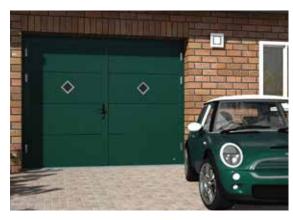

# **Side Hinged Garage Doors**

Made to measure up to 3 metres wide and 2.5 metre high. Insulated, robust, compatible with most garage door openers. All designs, colours and panel models are available. You can choose options like windows, glazed panels, stainless metal appliqués or even pet-flap. Door can be left or right handing and custom split. Handle standard colours: black, white, aluminium. As additional option, handle can be finished in door colour.

Other painted colours similar to RAL palette

Espagnolette lock - makes second leaf opening and closing effortless.

Door stays

Hinge bolts

Stainless steel cover for S5 thresold

Side Hinged doors SH2 Slick RAL 9007 with vertical glazing.

Ryterna Side Hinged Garage doors - Modern take on an old style.