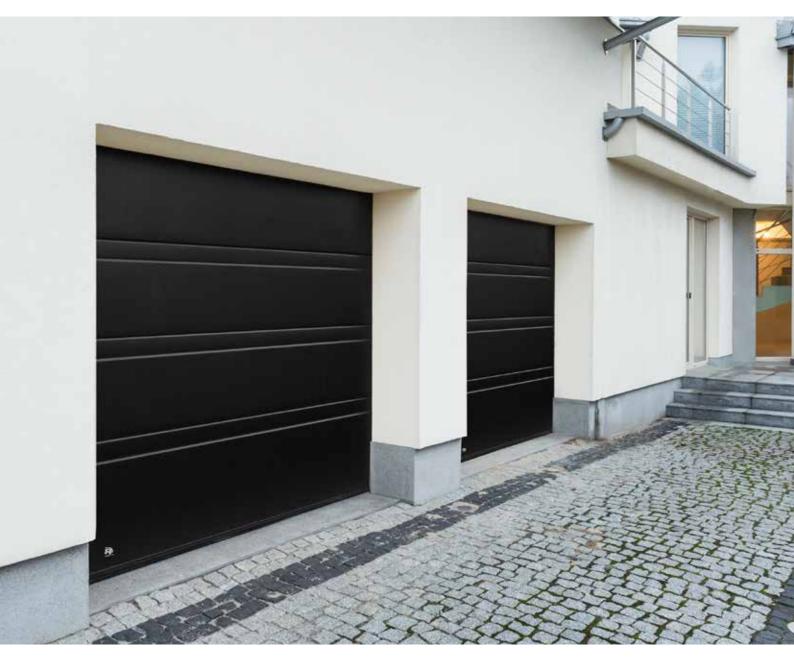

#### Rib

Horizontal ribs every 10 cm give this door a light robust appearance. This is a contemporary door that looks good in any architectural setting. 'Rib' design doors are often combined with full-vision aluminium panels available in any RAL colour and also a golden oak finish. The Wood Rib style doors come with woodgrain embossed surface. Wood image doors can be in naturally looking Golden Oak, Old Oak, Dark Oak or Rosewood finish. 'Rib' design panels are best for extra size doors – they can be made up to 10 metres wide.