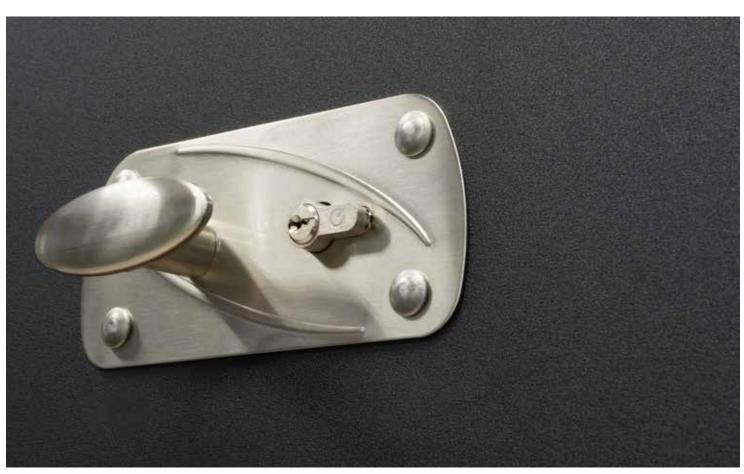

### **Accessories**

Most of our doors are electrically operated, but for those that will be used manually Ryterna offers lock and handle kits.

UNIVERSAL LOCK

KNOB LOCK

**KNOB HANDLE** 

LOCK IN STAINLESS STEEL FINISH