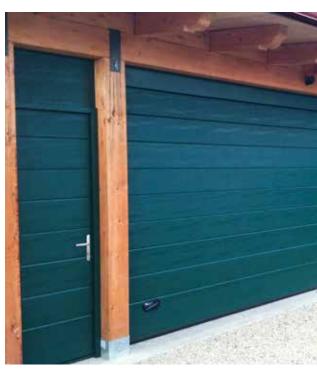

#### Side doors

Standard frame

Frame with mouldings

Easy fixing to side walls

Frame dimensions

Handle standard colours: aluminium, black, white. Other colours upon request.

Hinge bolts