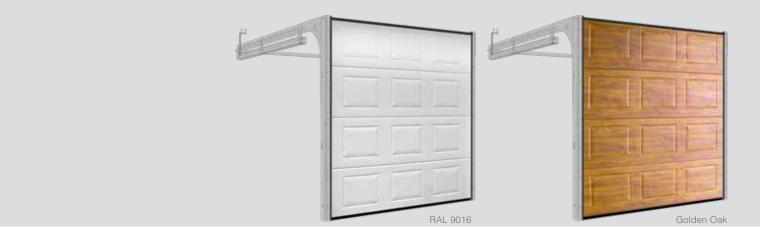

#### **Midrib**

'Midrib' design doors, grooved in the middle of each panel, give the impression of solid timber boards. This is a popular design all over Europe. 'Midrib' panels are available in woodgrain, stucco and smooth surfaces in standard white RAL 9016 or any other RAL colour. The Wood Midrib design doors come with a smooth surface and natural wood looking UV proof Light Oak, Golden Oak, Dark Oak, Old Oak, Mahogany (Rosewood) or Winchester finish.

Other painted colours similar to RAL palette

RAL 9016

Mahogany smooth

Track type R40 UM/ SM/ TM, TL STD/ LHR FM/ LHR RM