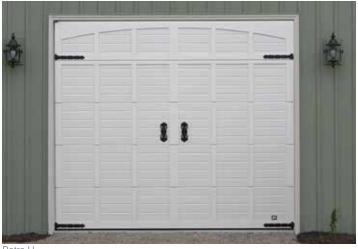

#### **Midrib**

'Midrib' design doors, grooved in the middle of each panel, give the impression of solid timber boards. This is a popular design all over Europe. 'Midrib' panels are available in woodgrain, stucco and smooth surfaces in standard white RAL 9016 or any other RAL colour. The Wood Midrib design doors come with a smooth surface and natural wood looking UV proof Light Oak, Golden Oak, Dark Oak, Old Oak, Mahogany (Rosewood) or Winchester finish.

Other painted colours similar to RAL palette

RAL 9016

Mahogany smooth

Track type R40 UM/ SM/ TM, TL STD/ LHR FM/ LHR RM