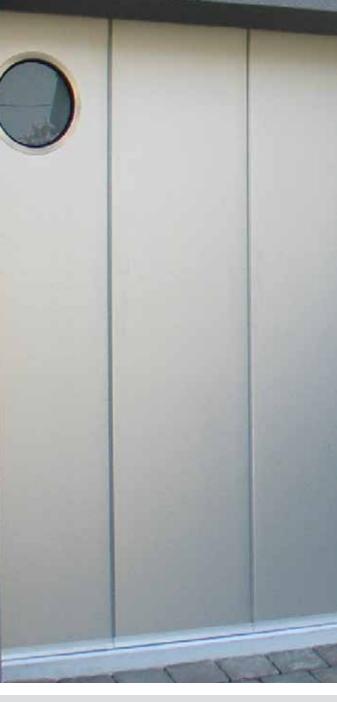

#### Slick

The top range 'Slick' design door offers a totally flat and smooth panel surface. It is great for combining with stainless steel windows or appliques. Metallic or 'Pearl effect' finish will make your door simply irresistible.

Other painted colours RAL pearl colours similar to RAL palette

Track type R40 SM/ UM/ TM, LHR FM/ TL STD/ LHR RM

Sectional door TL Slick individual design.

Matching entrance garage doors has never been so easy.