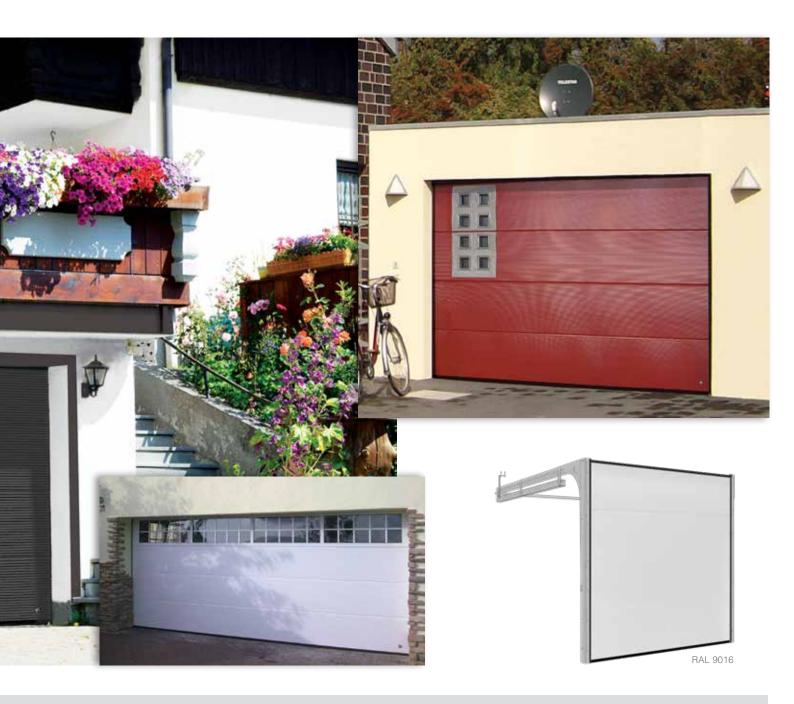

#### Rib

Horizontal ribs every 10 cm give this door a light robust appearance. This is a contemporary door that looks good in any architectural setting. 'Rib' design doors are often combined with full-vision aluminium panels available in any RAL colour and also a golden oak finish. The Wood Rib style doors come with woodgrain embossed surface. Wood image doors can be in naturally looking Golden Oak, Old Oak, Dark Oak or Rosewood finish. 'Rib' design panels are best for extra size doors – they can be made up to 10 metres wide.