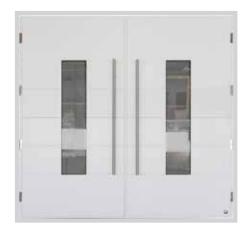

# **Side Hinged Garage Doors**

Made to measure up to 3 metres wide and 2.5 metre high. Insulated, robust, compatible with most garage door openers. All designs, colours and panel models are available. You can choose options like windows, glazed panels, stainless metal appliqués or even pet-flap. Door can be left or right handing and custom split. Handle standard colours: black, white, aluminium. As additional option, handle can be finished in door colour.

Other painted colours similar to RAL palette

Espagnolette lock - makes second leaf opening and closing effortless.

Door stays

Hinge bolts

Stainless steel cover for S5 thresold

Side Hinged doors SH2 Slick RAL 9007 with vertical glazing.

Ryterna Side Hinged Garage doors - Modern take on an old style.