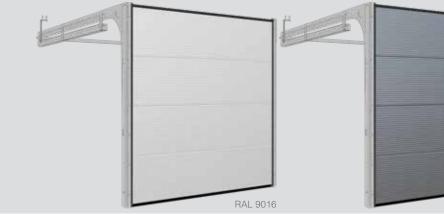

#### Rib

Horizontal ribs every 10 cm give this door a light robust appearance. This is a contemporary door that looks good in any architectural setting. 'Rib' design doors are often combined with full-vision aluminium panels available in any RAL colour and also a golden oak finish. The Wood Rib style doors come with woodgrain embossed surface. Wood image doors can be in naturally looking Golden Oak, Old Oak, Dark Oak or Rosewood finish. 'Rib' design panels are best for extra size doors – they can be made up to 10 metres wide.

Other painted colours similar to RAL palette

Track type R40 UM/ SM/ TM, TL STD/ LHR FM/ LHR RM