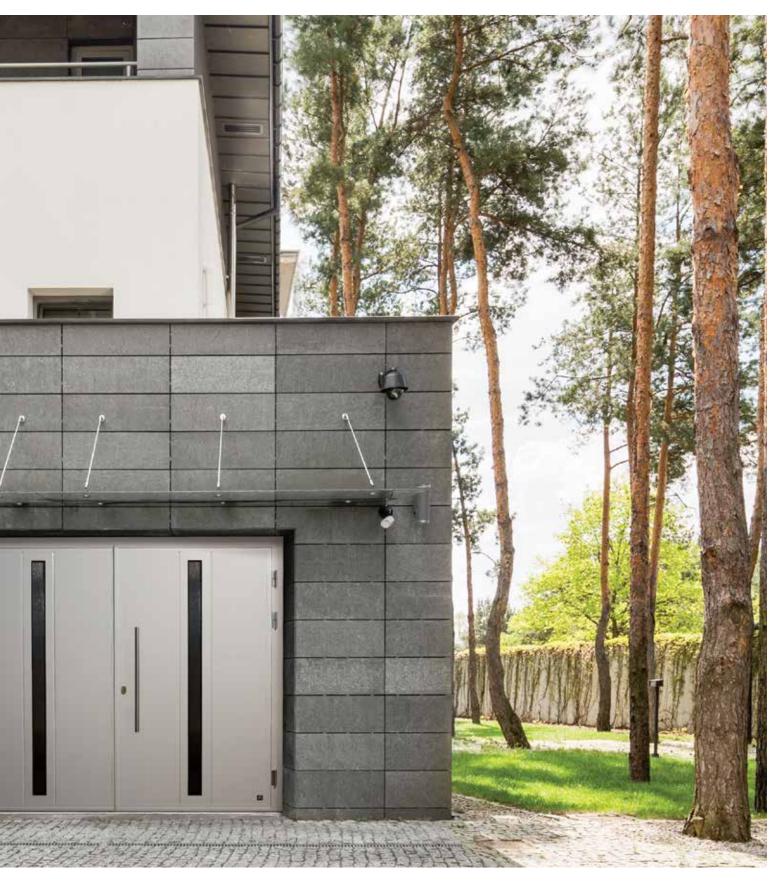

#### Side doors

Standard frame

Frame with mouldings

Easy fixing to side walls

Frame dimensions

Handle standard colours: aluminium, black, white. Other colours upon request.

Hinge bolts