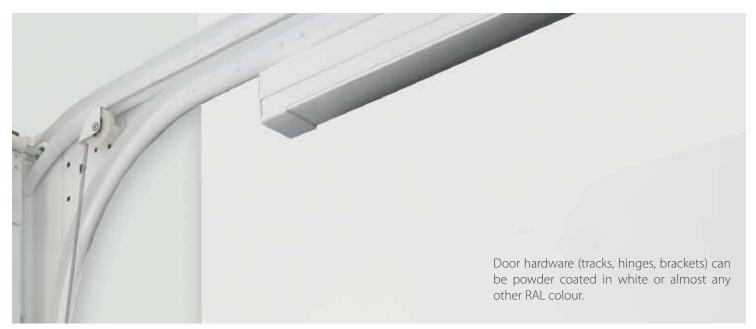

## **The Side Sliding Sectional Door**

Other painted colours similar to RAL palette

RAL 9016 woodgrain

RAL 9016 stucco

RAL 9016 smooth

- Outstanding look in combination with perfect performance and low maintainance.
- Plenty of design options including windows, stainless metal appliques.
- Aluminium hardware can be powder coated to match your garage interior.
- Low profile threshold can be fixed right on the existing garage floor.
- All perimeter brush sealing.
- Compatible with almost all electric operators.