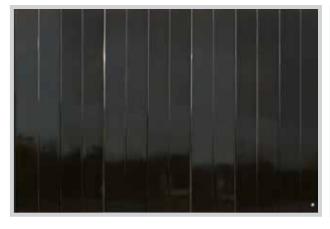

## **The Side Sliding Sectional Door**

Other painted colours similar to RAL palette

RAL 9016 woodgrain

RAL 9016 stucco

RAL 9016 smooth

- Outstanding look in combination with perfect performance and low maintainance.
- Plenty of design options including windows, stainless metal appliques.
- Aluminium hardware can be powder coated to match your garage interior.
- Low profile threshold can be fixed right on the existing garage floor.
- All perimeter brush sealing.
- Compatible with almost all electric operators.