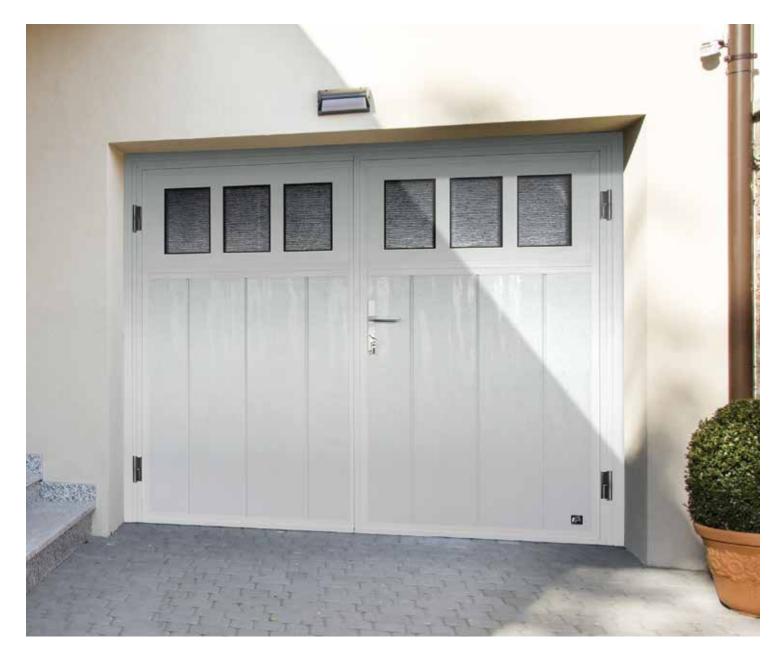

# **Side Hinged Garage Doors**

Made to measure up to 3 metres wide and 2.5 metre high. Insulated, robust, compatible with most garage door openers. All designs, colours and panel models are available. You can choose options like windows, glazed panels, stainless metal appliqués or even pet-flap. Door can be left or right handing and custom split. Handle standard colours: black, white, aluminium. As additional option, handle can be finished in door colour.

Other painted colours similar to RAL palette

Espagnolette lock - makes second leaf opening and closing effortless.

Door stays

Hinge bolts

Stainless steel cover for S5 thresold

Side Hinged doors SH2 Slick RAL 9007 with vertical glazing.