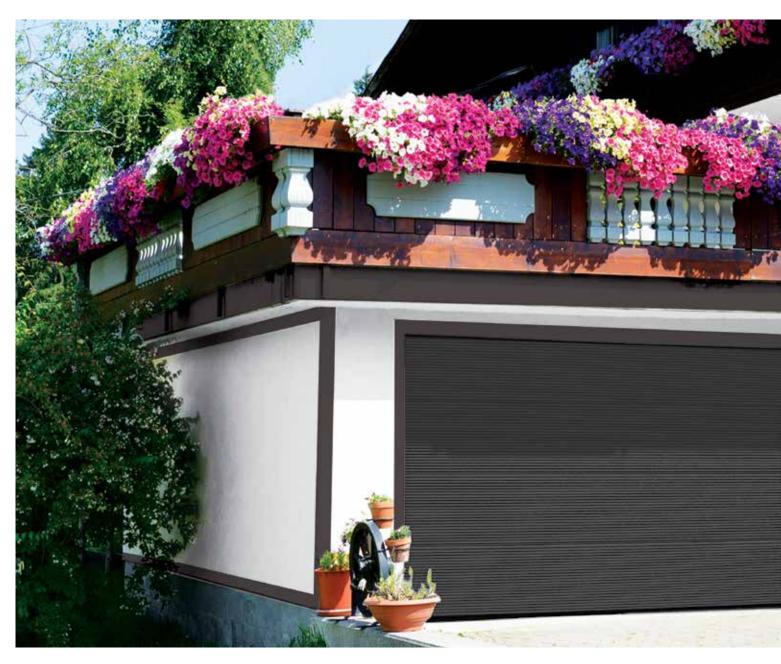

ack type R40 SM/ UM/ TM, LHR FM/ TL STD/ LHR RM



#### Slick



The top range 'Slick' design door offers a totally flat and smooth panel surface. It is great for combining with stainless steel windows or appliques. Metallic or 'Pearl effect' finish will make your door simply irresistible.





Other painted colours RAL pearl colours similar to RAL palette









Track type R40 SM/ UM/ TM, LHR FM/ TL STD/ LHR RM



Sectional door TL Slick individual design.



Matching entrance garage doors has never been so easy.



# Slick Plus - Exclusive Coatings





Exclusively laminated.

Smooth surface doors with an impressive Stainless Steel, Anthracite Grey Metallic, Copper, 3D Grey, 3D White, Linea finish.





Track type R40 SM/ UM/ TM, LHR FM/ TL STD/ LHR RM



#### **Macrorib & Microrib**



The surface of macrorib door is stucco embossed and formed in soft waves every 20 mm. An attractive modern style door, suitable for both residential and commercial properties. 'Macrorib' doors come in standard RAL 9007 or in any other RAL colour.





Other painted colours similar to RAL palette







Track type R40 SM/ UM/ TM, LHR FM/ TL STD/ LHR RM

The strength of this modern design door lies in its exceptional smooth surface, slightly waving every 10 mm. These unique panels can be combined with stainless steel windows for a creative and practical appearance. 'Microrib' doors come in standard RAL 9016 white or painted in any RAL colour. Metallic finish on Microrib door creates stunning effect.





# **TopRib - Modest Elegance**



Double groove design is one of the most noticeable d