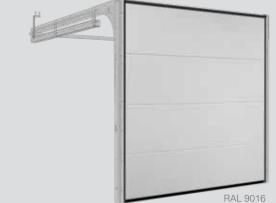

#### **Flush**

'Flush' design door with it's smooth, woodgrain or stucco embossed surfaces perfectly matches with both heritage and modern houses. The look is subtle and understated especially when combined with stainless steel windows. 'Flush' design doors are available in standard RAL 9016 white or any RAL colour.