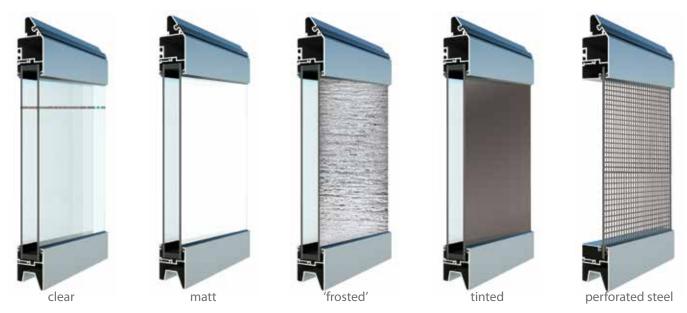

## **Full vision panels**

Full vision panels can be coated in any RAL colour or in Golden Oak finish.

 $A crylic double \ glazed \ windows \ come \ in \ a \ clear, matt, 'frosted' or \ tinted \ finish \ and \ perforated \ steel.$ 

# PVC window with double glazing

A range of windows and decorative inserts are offered to add distinction to any home. Acrylic window frames and inserts can be painted to match your door or existing colours on your house.