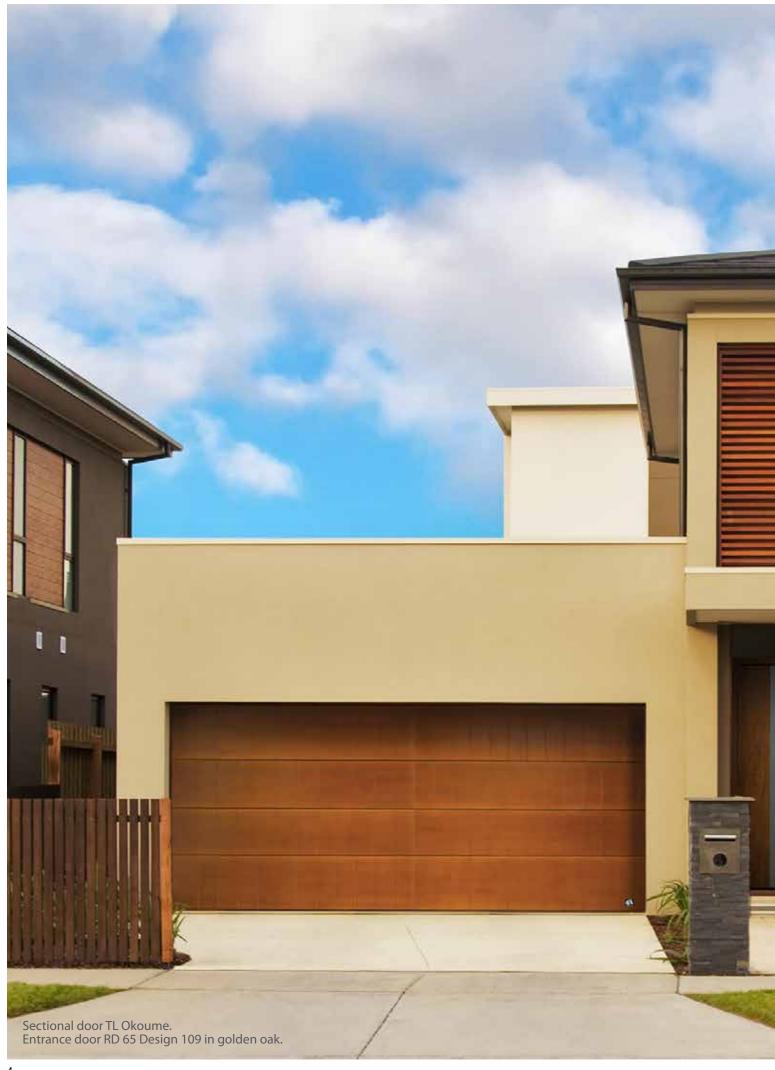

# GARAGE DOORS by RYTERNA













#### Content:

- 8 RIB
- 10 MIDRIB
- 12 FLUSH
- 14 GEORGIAN (CASSETTE)
- 16 SLICK
- 20 SLICK PLUS
- 22 MACRORIB & MICRORIB
- 24 TOPRIB
- 26 SLIM LINE
- 28 OKOUME
- 30 ALUMAX
- 32 RFTRO
- 34 SIDE HINGED GARAGE DOORS
- 40 SIDE DOORS
- 44 WICKET DOORS
- 46 DECOR APPLIOUÉS
- 48 FULL VISION PANELS
- 49 STAINLESS STEEL WINDOWS
- 49 PVC DOUBLE GLAZED WINDOWS
- 51 HARDWARE TYPE R40
- 53 HARDWARE TYPE TL
- 55 ACCESSORIES
- 56 THE SIDE SLIDING SECTIONAL DOOR
- 60 PANELS COATED WITH LARCH STRIPS
- 61 INDIVIDUAL WOODEN DOOR DESIGNS











#### Rib



Horizontal ribs every 10 cm give this door a light robust appearance. This is a contemporary door that looks good in any architectural setting. 'Rib' design doors are often combined with full-vision aluminium panels available in any RAL colour and also a golden oak finish. The Wood Rib style doors come with woodgrain embossed surface. Wood image doors can be in naturally looking Golden Oak, Old Oak, Dark Oak or Rosewood finish. 'Rib' design panels are best for extra size doors – they can be made up to 10 metres wide.



Other painted colours similar to RAL palette









Track type R40 UM/ SM/ TM, TL STD/ LHR FM/ LHR RM



#### **Midrib**



'Midrib' design doors, grooved in the middle of each panel, give the impression of solid timber boards. This is a popular desi