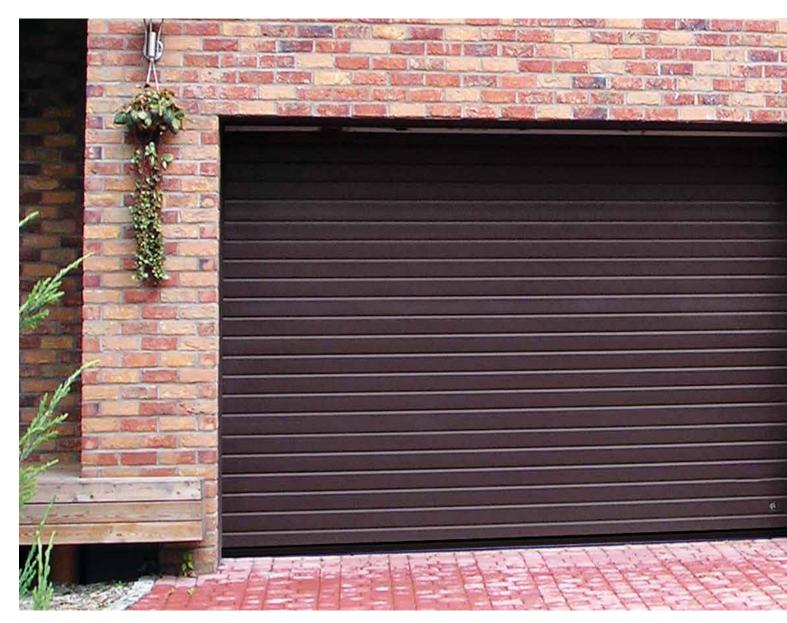

#### Rib

Horizontal ribs every 10 cm give this door a light robust appearance. This is a contemporary door that looks good in any architectural setting. 'Rib' design doors are often combined with full-vision aluminium panels available in any RAL colour and also a golden oak finish. The Wood Rib style doors come with woodgrain embossed surface. Wood image doors can be in naturally looking Golden Oak, Old Oak, Dark Oak or Rosewood finish. 'Rib' design panels are best for extra size doors – they can be made up to 10 metres wide.