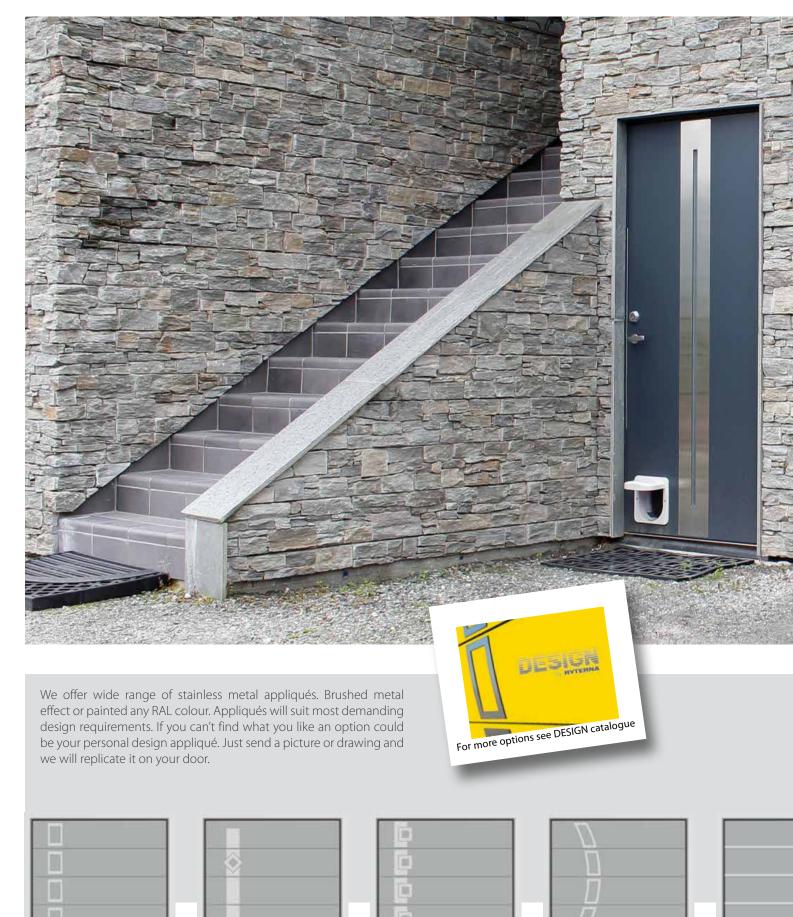

Espagnolette lock - makes second leaf opening and closing effortless.



Door stays



Hinge bolts





Stainless steel cover for S5 thresold





Side Hinged doors SH2 Slick RAL 9007 with vertical glazing.



Ryterna Side Hinged Garage doors - Modern take on an old style.



#### Side doors







Standard frame



Frame with mouldings



Easy fixing to side walls



Frame dimensions



Handle standard colours: aluminium, black, white. Other colours upon request.



Hinge bolts















#### **Wicket doors**



Wicket door are very convenient option if garage door space is used for a hobby or as a utility room. Left or right handing, width up to 1.2 m and low threshold can turn your garage into a handy space.



Low threshold pass door









## Decor appliqués







## **Full vision panels**

Full vision panels can be coated in any RAL colour or in Golden Oak finish.

 $A crylic double \ glazed \ windows \ come \ in \ a \ clear, matt, 'frosted' or \ tinted \ finish \ and \ perforated \ steel.$ 









# PVC window with double glazing

A range of windows and decorative inserts are offered to add distinction to any home. Acrylic window frames and inserts can be painted to match your door or existing colours on your house.







## **Hardware type R40**

R40 sectional doors are custome and installer friendly. Requires minimum headroom and sideroom and is a perfect choice for new-built houses as well as renovated ones.



Tension spring system can be fitted on side, top or under the tracks. 4 spring system ensures safe and reliable operation.

Ba