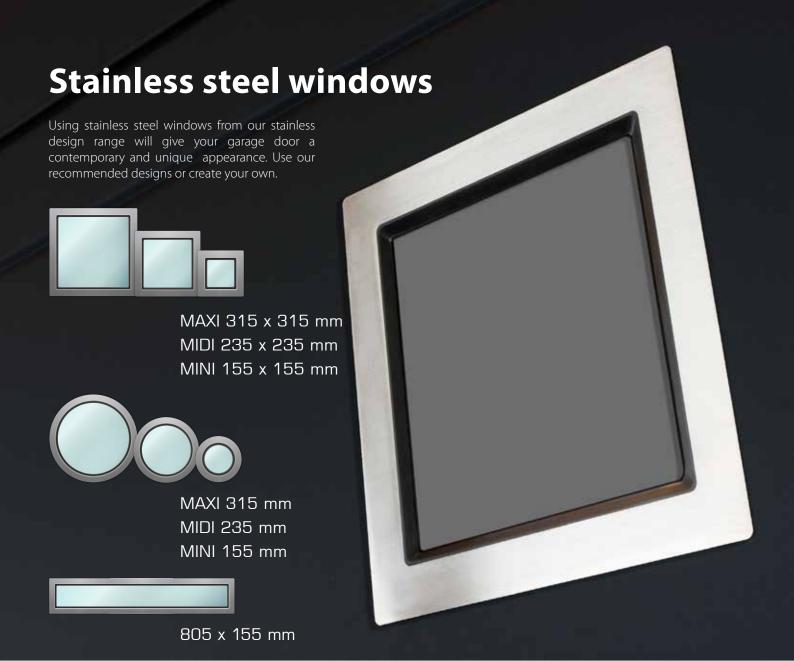

ged Garage doors - Modern take on an old style.



#### Side doors







Standard frame



Frame with mouldings



Easy fixing to side walls



Frame dimensions



Handle standard colours: aluminium, black, white. Other colours upon request.



Hinge bolts















#### **Wicket doors**



Wicket door are very convenient option if garage door space is used for a hobby or as a utility room. Left or right handing, width up to 1.2 m and low threshold can turn your garage into a handy space.



Low threshold pass door









## Decor appliqués







## **Full vision panels**

Full vision panels can be coated in any RAL colour or in Golden Oak finish.

 $A crylic double \ glazed \ windows \ come \ in \ a \ clear, matt, 'frosted' or \ tinted \ finish \ and \ perforated \ steel.$ 









# PVC window with double glazing

A range of windows and decorative inserts are offered to add distinction to any home. Acrylic window frames and inserts can be painted to match your door or existing colours on your house.







## **Hardware type R40**

R40 sectional doors are custome and installer friendly. Requires minimum headroom and sideroom and is a perfect choice for new-built houses as well as renovated ones.



Tension spring system can be fitted on side, top or under the tracks. 4 spring system ensures safe and reliable operation.

Ball bearing rollers. Nylon coated rollers guarantee longer service and quiet operation.

Finger protection. Anti-pinching panels guarantee safe operation.

Side hinges with an adjustable roller carrier ensure the most efficient performance.

A c