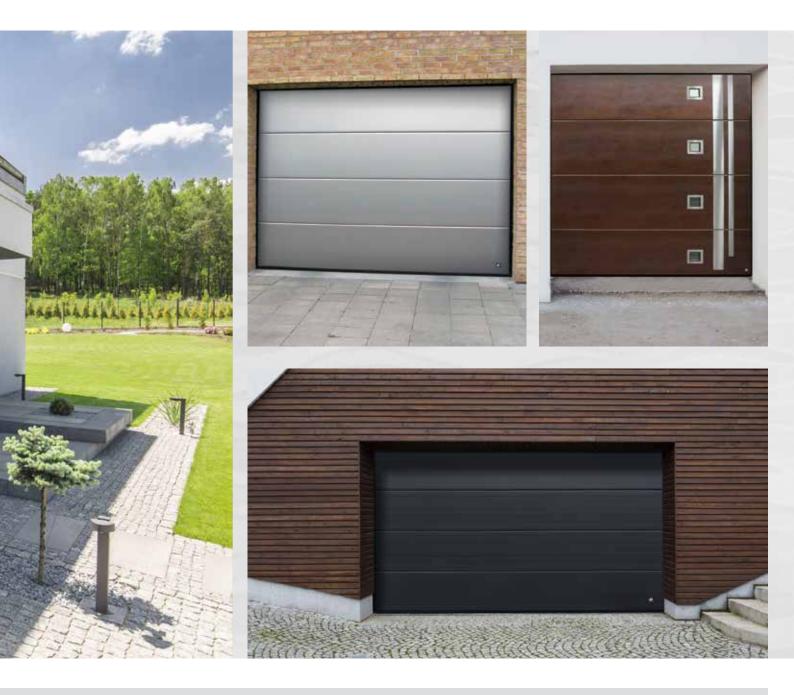

#### Slick

The top range 'Slick' design door offers a totally flat and smooth panel surface. It is great for combining with stainless steel windows or appliques. Metallic or 'Pearl effect' finish will make your door simply irresistible.

Other painted colours RAL pearl colours similar to RAL palette

Track type R40 SM/ UM/ TM, LHR FM/ TL STD/ LHR RM

Sectional door TL Slick individual design.

Matching entrance garage doors has never been so easy.