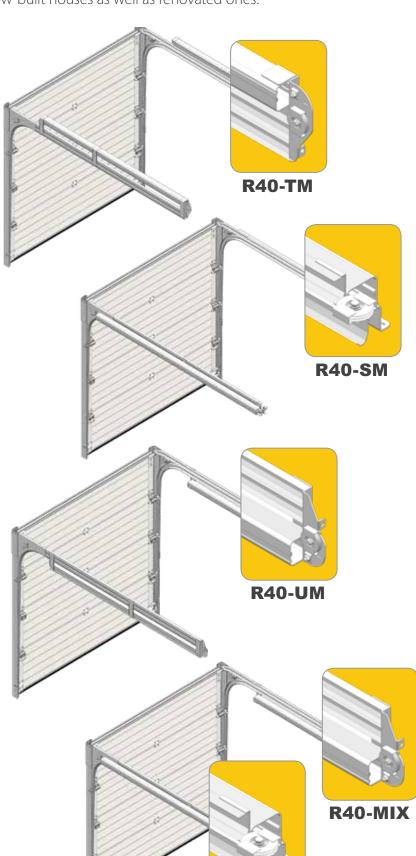

## **Hardware type R40**

R40 sectional doors are custome and installer friendly. Requires minimum headroom and sideroom and is a perfect choice for new-built houses as well as renovated ones.

Tension spring system can be fitted on side, top or under the tracks. 4 spring system ensures safe and reliable operation.

Ball bearing rollers. Nylon coated rollers guarantee longer service and quiet operation.

Finger protection. Anti-pinching panels guarantee safe operation.

Side hinges with an adjustable roller carrier ensure the most efficient performance.

A convenient internal handle is located at the bottom corner and is very useful in case of manual operation.