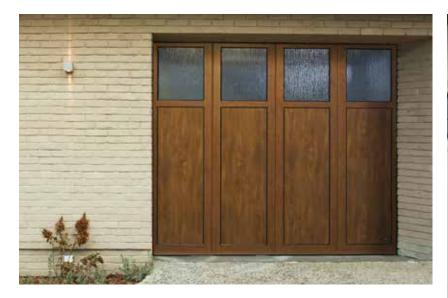

### **Retro - Match the Heritage**

The 'Retro' door is made to match the old building style.

Ribbed sections decorated with planks in woodgrain. Fitted with old style metal hinges and handles. Custom design available on request.

Retro S

Retro X