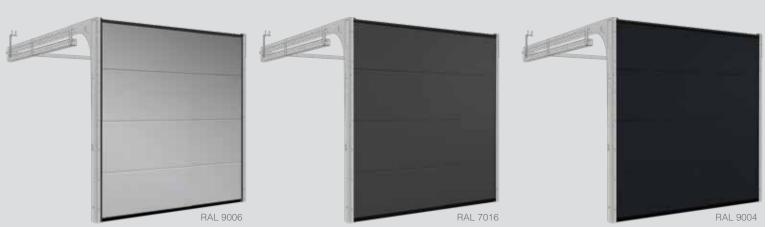

#### **Flush**

'Flush' design door with it's smooth, woodgrain or stucco embossed surfaces perfectly matches with both heritage and modern houses. The look is subtle and understated especially when combined with stainless steel windows. 'Flush' design doors are available in standard RAL 9016 white or any RAL colour.