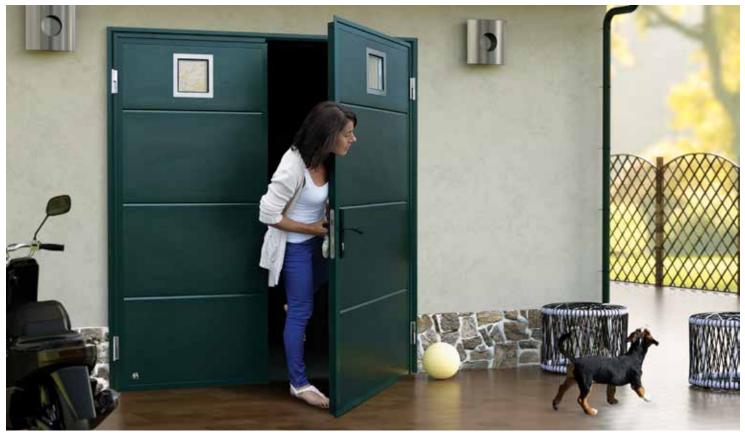

# **Side Hinged Garage Doors**

Made to measure up to 3 metres wide and 2.5 metre high. Insulated, robust, compatible with most garage door openers. All designs, colours and panel models are available. You can choose options like windows, glazed panels, stainless metal appliqués or even pet-flap. Door can be left or right handing and custom split. Handle standard colours: black, white, aluminium. As additional option, handle can be finished in door colour.

Other painted colours similar to RAL palette

Espagnolette lock - makes second leaf opening and closing effortless.

Door stays

Hinge bolts

Stainless steel cover for S5 thresold

Side Hinged doors SH2 Slick RAL 9007 with vertical glazing.

Ryterna Side Hinged Garage doors - Modern take on an old style.