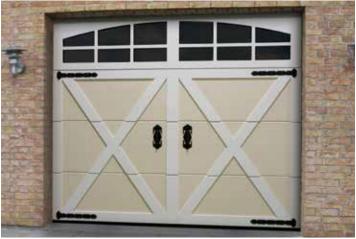

# **Georgian (Cassette)**

This door has stylish 'Georgian' type rectangular panels beautifully sculptured with crisp lines and details on the outer surface. 'Georgian' design perfectly matches with heritage and country style houses.

Other painted colours similar to RAL palette

woodgrain

Golden Oak woodgrain

Track type R40 SM/ UM/ TM, LHR FM/ TL STD/ LHR RM