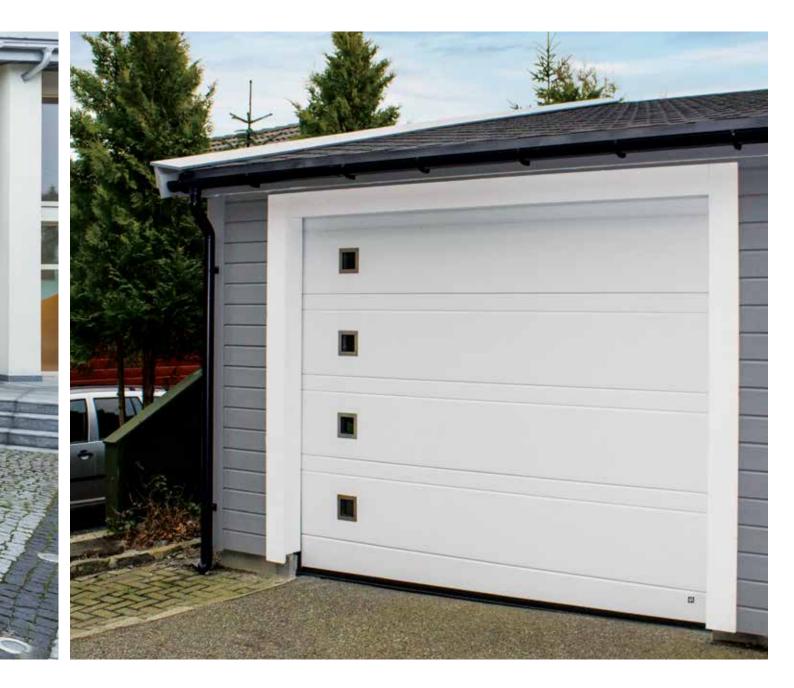

#### Rib

Horizontal ribs every 10 cm give this door a light robust appearance. This is a contemporary door that looks good in any architectural setting. 'Rib' design doors are often combined with full-vision aluminium panels available in any RAL colour and also a golden oak finish. The Wood Rib style doors come with woodgrain embossed surface. Wood image doors can be in naturally looking Golden Oak, Old Oak, Dark Oak or Rosewood finish. 'Rib' design panels are best for extra size doors – they can be made up to 10 metres wide.