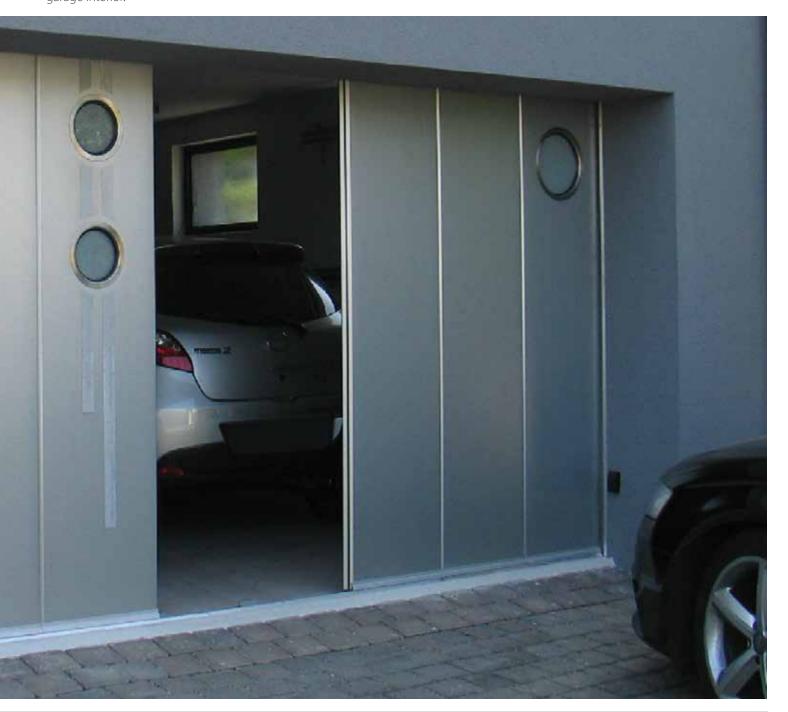

## **The Side Sliding Sectional Door**

Other painted colours similar to RAL palette

RAL 9016 woodgrain

RAL 9016 stucco

RAL 9016 smooth

- Outstanding look in combination with perfect performance and low maintainance.
- Plenty of design options including windows, stainless metal appliques.
- Aluminium hardware can be powder coated to match your garage interior.
- Low profile threshold can be fixed right on the existing garage floor.
- All perimeter brush sealing.
- Compatible with almost all electric operators.