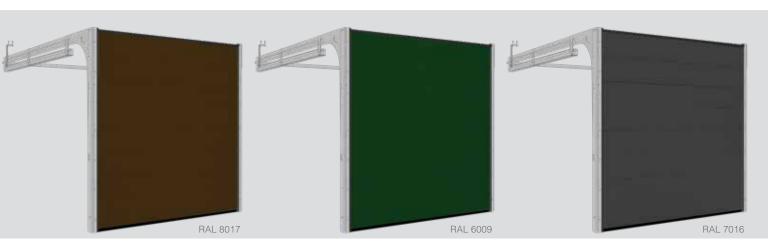

#### Rib

Horizontal ribs every 10 cm give this door a light robust appearance. This is a contemporary door that looks good in any architectural setting. 'Rib' design doors are often combined with full-vision aluminium panels available in any RAL colour and also a golden oak finish. The Wood Rib style doors come with woodgrain embossed surface. Wood image doors can be in naturally looking Golden Oak, Old Oak, Dark Oak or Rosewood finish. 'Rib' design panels are best for extra size doors – they can be made up to 10 metres wide.

Other painted colours similar to RAL palette

Track type R40 UM/ SM/ TM, TL STD/ LHR FM/ LHR RM