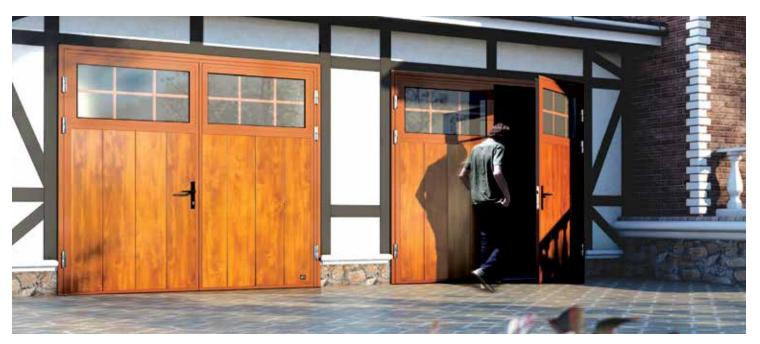

# **Side Hinged Garage Doors**

Made to measure up to 3 metres wide and 2.5 metre high. Insulated, robust, compatible with most garage door openers. All designs, colours and panel models are available. You can choose options like windows, glazed panels, stainless metal appliqués or even pet-flap. Door can be left or right handing and custom split. Handle standard colours: black, white, aluminium. As additional option, handle can be finished in door colour.

Other painted colours similar to RAL palette

Espagnolette lock - makes second leaf opening and closing effortless.

Door stays

Hinge bolts

Stainless steel cover for S5 thresold

Side Hinged doors SH2 Slick RAL 9007 with vertical glazing.

Ryterna Side Hinged Garage doors - Modern take on an old style.