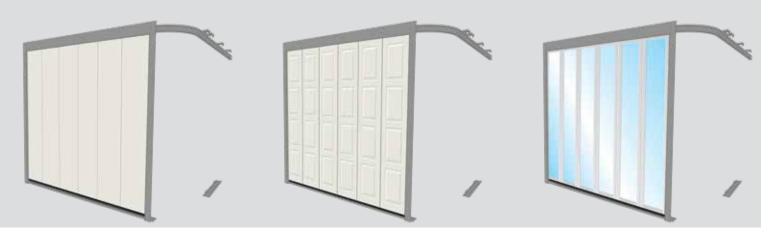

# Slim Line

Combination of Slick panels and narrow glazed aluminum sections gives this door a very special look. We call this door design - 'Slim Line'.

Various glazing types are available. Window height may vary from 5 to 10 cm.

Glazing with LED stripe lights inside make the door look splendid day & night.

Continuous glazing - up to 3 meters.