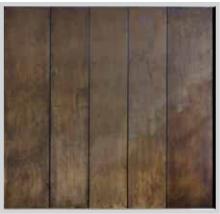

MAIL BOX



INTEGRATED MAIL BOX



UNIVERSAL HANDLE



RAL PAINTED VENTILATION GRILL



PET FLAP





## **The Side Sliding Sectional Door**







Other painted colours similar to RAL palette



RAL 9016 woodgrain



RAL 9016 stucco



RAL 9016 smooth























- Outstanding look in combination with perfect performance and low maintainance.
- Plenty of design options including windows, stainless metal appliques.
- Aluminium hardware can be powder coated to match your garage interior.
- Low profile threshold can be fixed right on the existing garage floor.
- All perimeter brush sealing.
- Compatible with almost all electric operators.









# Panels clad with larch scantlings



Green Copper. 11 metres wide



# Custom made Timber Doors

















































www.ryterna.com

Release date
2019.11.11