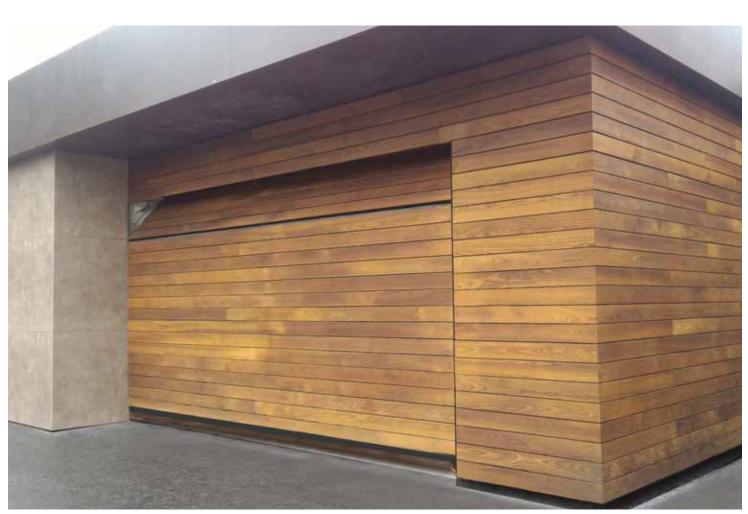

INLESS STEEL FINISH



INTEGRATED MAIL BOX



INTEGRATED MAIL BOX



UNIVERSAL HANDLE



RAL PAINTED VENTILATION GRILL



PET FLAP





## **The Side Sliding Sectional Door**







Other painted colours similar to RAL palette



RAL 9016 woodgrain



RAL 9016 stucco



RAL 9016 smooth























- Outstanding look in combination with perfect performance and low maintainance.
- Plenty of design options including windows, stainless metal appliques.
- Aluminium hardware can be powder coated to match your garage interior.
- Low profile threshold can be fixed right on the existing garage floor.
- All perimeter brush sealing.
- Compatible with almost all electric operators.









# Panels clad with larch scantlings



Green Copper. 11 metres wide



# Custom made Timber Doors

















































www.ryterna.com

Release date
2019.11.11