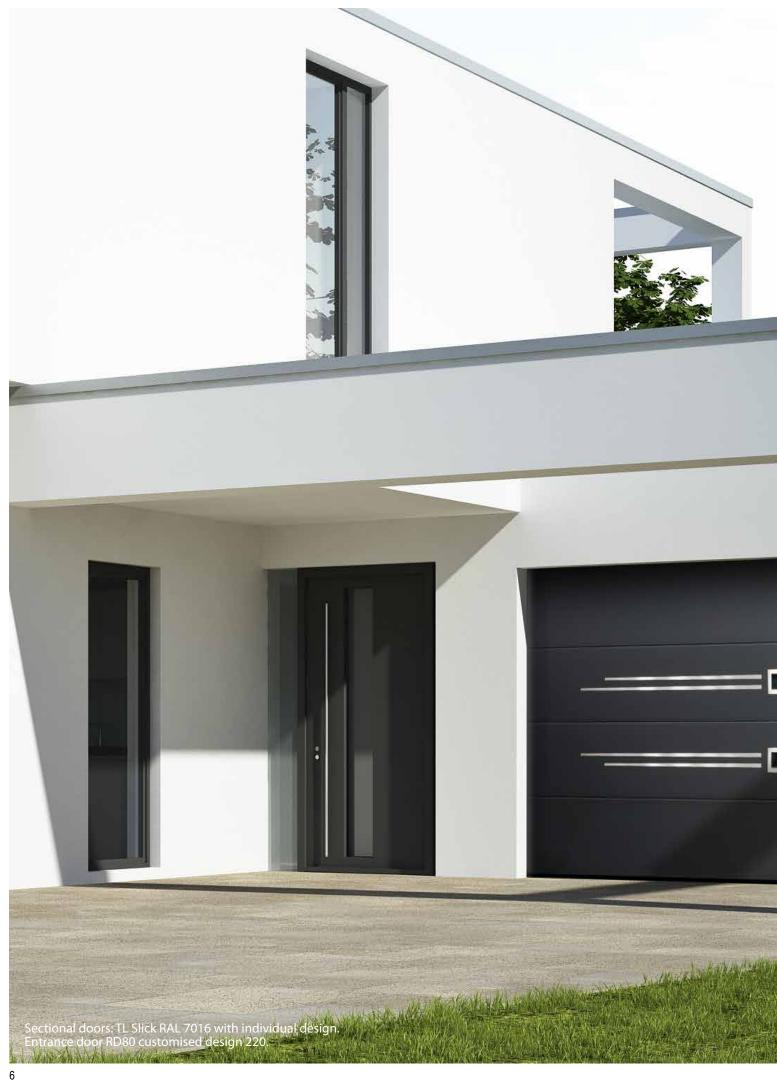

#### Slick

The top range 'Slick' design door offers a totally flat and smooth panel surface. It is great for combining with stainless steel windows or appliques. Metallic or 'Pearl effect' finish will make your door simply irresistible.

Other painted colours RAL pearl colours similar to RAL palette

Track type R40 SM/ UM/ TM, LHR FM/ TL STD/ LHR RM

Sectional door TL Slick individual design.

Matching entrance garage doors has never been so easy.