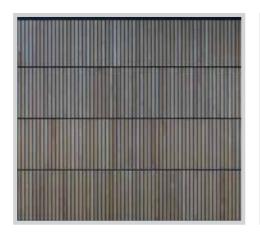

#### Rib

Horizontal ribs every 10 cm give this door a light robust appearance. This is a contemporary door that looks good in any architectural setting. 'Rib' design doors are often combined with full-vision aluminium panels available in any RAL colour and also a golden oak finish. The Wood Rib style doors come with woodgrain embossed surface. Wood image doors can be in naturally looking Golden Oak, Old Oak, Dark Oak or Rosewood finish. 'Rib' design panels are best for extra size doors – they can be made up to 10 metres wide.