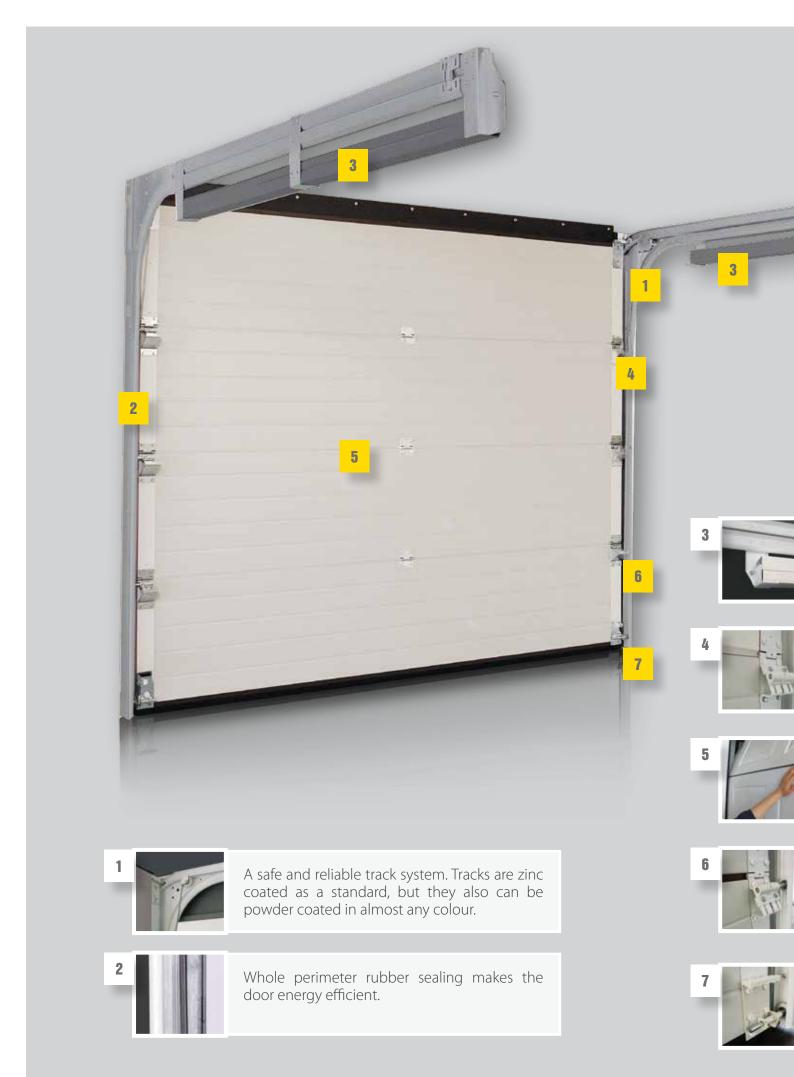

## **Hardware type R40**

R40 sectional doors are custome and installer friendly. Requires minimum headroom and sideroom and is a perfect choice for new-built houses as well as renovated ones.

Tension spring system can be fitted on side, top or under the tracks. 4 spring system ensures safe and reliable operation.

Ball bearing rollers. Nylon coated rollers guarantee longer service and quiet operation.

Finger protection. Anti-pinching panels guarantee safe operation.

Side hinges with an adjustable roller carrier ensure the most efficient performance.

A convenient internal handle is located at the bottom corner and is very useful in case of manual operation.