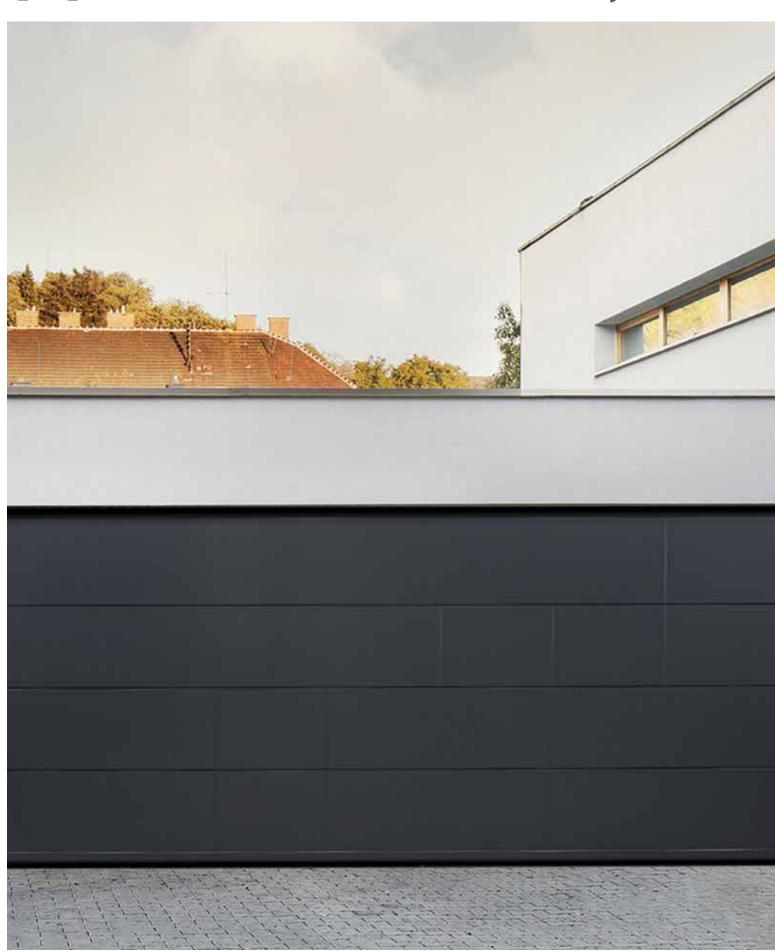

#### Slick

The top range 'Slick' design door offers a totally flat and smooth panel surface. It is great for combining with stainless steel windows or appliques. Metallic or 'Pearl effect' finish will make your door simply irresistible.

Other painted colours RAL pearl colours similar to RAL palette

Track type R40 SM/ UM/ TM, LHR FM/ TL STD/ LHR RM

Sectional door TL Slick individual design.

Matching entrance garage doors has never been so easy.