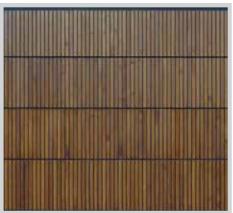

#### **Midrib**

'Midrib' design doors, grooved in the middle of each panel, give the impression of solid timber boards. This is a popular design all over Europe. 'Midrib' panels are available in woodgrain, stucco and smooth surfaces in standard white RAL 9016 or any other RAL colour. The Wood Midrib design doors come with a smooth surface and natural wood looking UV proof Light Oak, Golden Oak, Dark Oak, Old Oak, Mahogany (Rosewood) or Winchester finish.