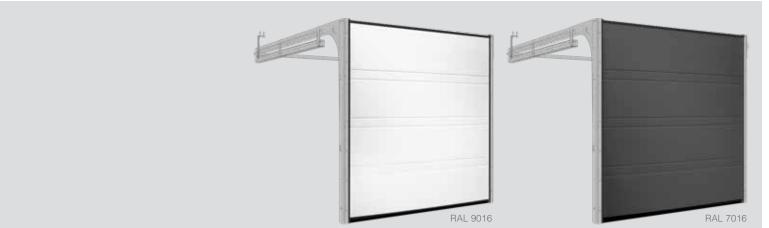

Other painted colours similar to RAL palette

Track type R40 UM/ SM/ TM, TL STD/ LHR FM/ LHR RM