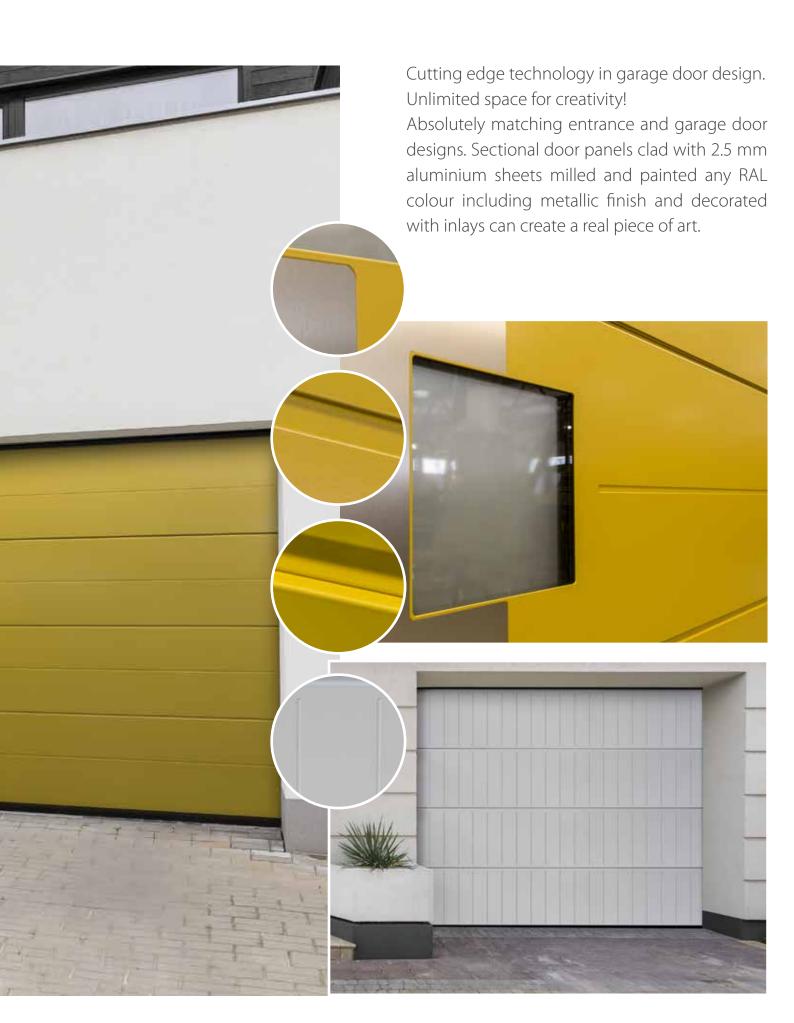

s stunning effect.





# **TopRib - Modest Elegance**



Double groove design is one of the most noticeable designs on the market. Three double lines dividing door plane make this door outstanding among similar products.





Other painted colours RAL pearl colours similar to RAL palette







Track type R40 SM/ UM/ TM, LHR FM/ TL STD/ LHR RM



# Slim Line

Combination of Slick panels and narrow glazed aluminum sections gives this door a very special look. We call this door design - 'Slim Line'.

Various glazing types are available. Window height may vary from 5 to 10 cm.

Glazing with LED stripe lights inside make the door look splendid day & night.

Continuous glazing - up to 3 meters.







# **Okoume - Create Your Own Style**







# **Alumax - Unlimited Space For Creativity**







### **Retro - Match the Heritage**

The 'Retro' door is made to match the old building style.

Ribbed sections decorated with planks in woodgrain. Fitted with old style metal hinges and handles. Custom design available on request.



Retro S



Retro X









# **Side Hinged Garage Doors**



Made to measure up to 3 metres wide and 2.5 metre high. Insulated, robust, compatible with most garage door openers. All designs, colours and panel models are available. You can choose options like windows, glazed panels, stainless metal appliqués or even pet-flap. Door can be left or right handing and custom split. Handle standard colours: black, white, aluminium. As additional option, handle can be finished in door colour.



Other painted colours similar to RAL palette