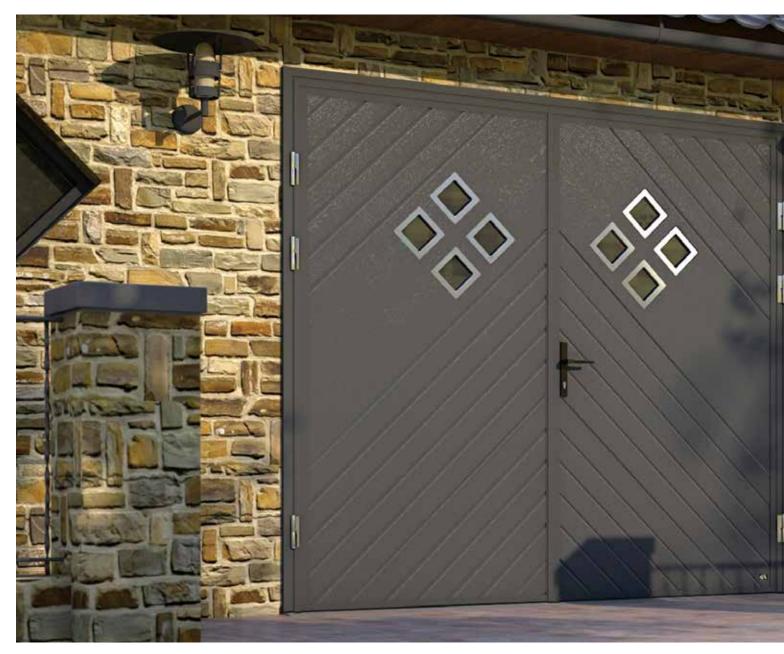

# **Side Hinged Garage Doors**

Made to measure up to 3 metres wide and 2.5 metre high. Insulated, robust, compatible with most garage door openers. All designs, colours and panel models are available. You can choose options like windows, glazed panels, stainless metal appliqués or even pet-flap. Door can be left or right handing and custom split. Handle standard colours: black, white, aluminium. As additional option, handle can be finished in door colour.

Other painted colours similar to RAL palette

Espagnolette lock - makes second leaf opening and closing effortless.

Door stays

Hinge bolts

Stainless steel cover for S5 thresold

Side Hinged doors SH2 Slick RAL 9007 with vertical glazing.

Ryterna Side Hinged Garage doors - Modern take on an old style.