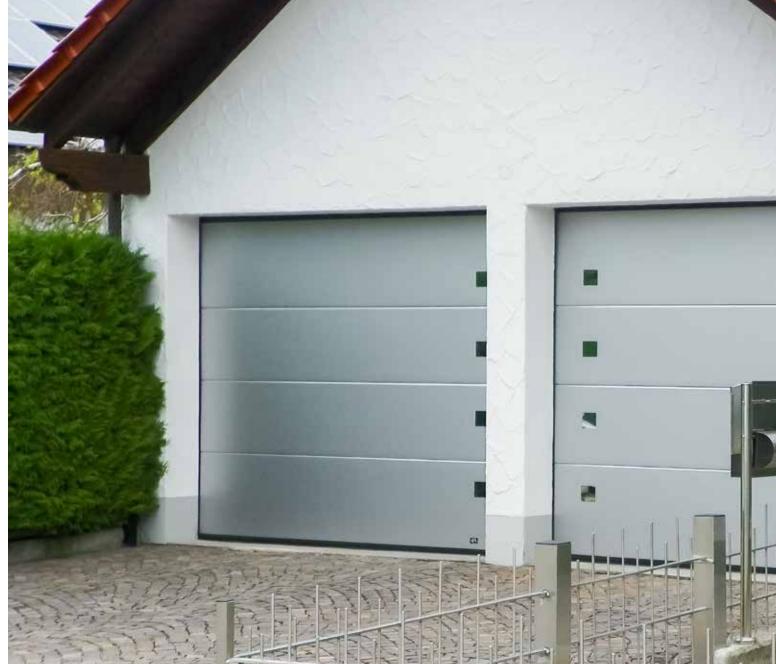

ke windows, glazed panels, stainless metal appliqués or even pet-flap. Door can be left or right handing and custom split. Handle standard colours: black, white, aluminium. As additional option, handle can be finished in door colour.



Other painted colours similar to RAL palette





























Espagnolette lock - makes second leaf opening and closing effortless.



Door stays



Hinge bolts





Stainless steel cover for S5 thresold





Side Hinged doors SH2 Slick RAL 9007 with vertical glazing.



Ryterna Side Hinged Garage doors - Modern take on an old style.



#### Side doors







Standard frame



Frame with mouldings



Easy fixing to side walls



Frame dimensions



Handle standard colours: aluminium, black, white. Other colours upon request.



Hinge bolts















#### **Wicket doors**



Wicket door are very convenient option if garage door space is used for a hobby or as a utility room. Left or right handing, width up to 1.2 m and low threshold can turn your garage into a handy space.



Low threshold pass door









## Decor appliqués







## **Full vision panels**

Full vision panels can be coated in any RAL colour or in Golden Oak finish.

 $A crylic double \ glazed \ windows \ come \ in \ a \ clear, matt, 'frosted' or \ tinted \ finish \ and \ perforated \ steel.$ 









# PVC window with double glazing

A range of windows and decorative inserts are offered to add distinction to any home. Acrylic window frames and inserts can be painted to match your door or existing colours on your house.







## **Hardware type R40**

R40