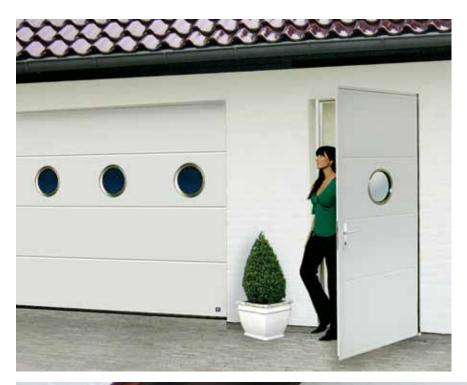

# **Side Hinged Garage Doors**

Made to measure up to 3 metres wide and 2.5 metre high. Insulated, robust, compatible with most garage door openers. All designs, colours and panel models are available. You can choose options like windows, glazed panels, stainless metal appliqués or even pet-flap. Door can be left or right handing and custom split. Handle standard colours: black, white, aluminium. As additional option, handle can be finished in door colour.

Other painted colours similar to RAL palette

Espagnolette lock - makes second leaf opening and closing effortless.

Door stays

Hinge bolts

Stainless steel cover for S5 thresold

Side Hinged doors SH2 Slick RAL 9007 with vertical glazing.

Ryterna Side Hinged Garage doors - Modern take on an old style.