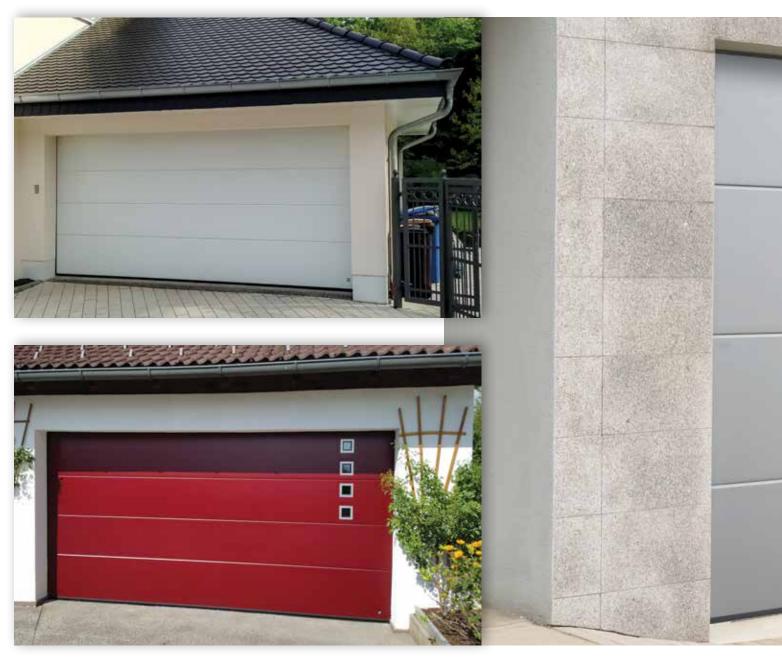

#### Rib

Horizontal ribs every 10 cm give this door a light robust appearance. This is a contemporary door that looks good in any architectural setting. 'Rib' design doors are often combined with full-vision aluminium panels available in any RAL colour and also a golden oak finish. The Wood Rib style doors come with woodgrain embossed surface. Wood image doors can be in naturally looking Golden Oak, Old Oak, Dark Oak or Rosewood finish. 'Rib' design panels are best for extra size doors – they can be made up to 10 metres wide.

#### **Midrib**

'Midrib' design doors, grooved in the middle of each panel, give the impression of solid timber boards. This is a popular design all over Europe. 'Midrib' panels are available in woodgrain, stucco and smooth surfaces in standard white RAL 9016 or any other RAL colour. The Wood Midrib design doors come with a smooth surface and natural wood looking UV proof Light Oak, Golden Oak, Dark Oak, Old Oak, Mahogany (Rosewood) or Winchester finish.