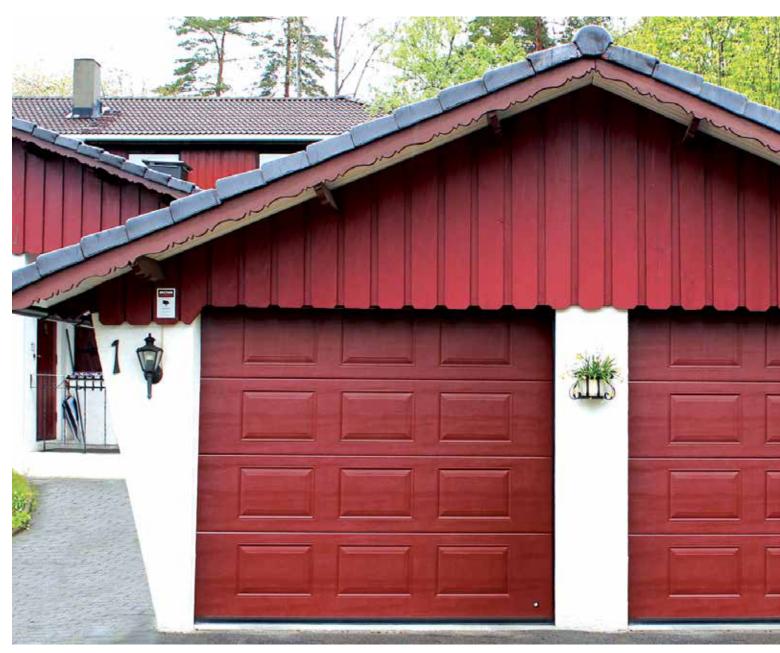

### **Retro - Match the Heritage**

The 'Retro' door is made to match the old building style.

Ribbed sections decorated with planks in woodgrain. Fitted with old style metal hinges and handles. Custom design available on request.

Retro S

Retro X