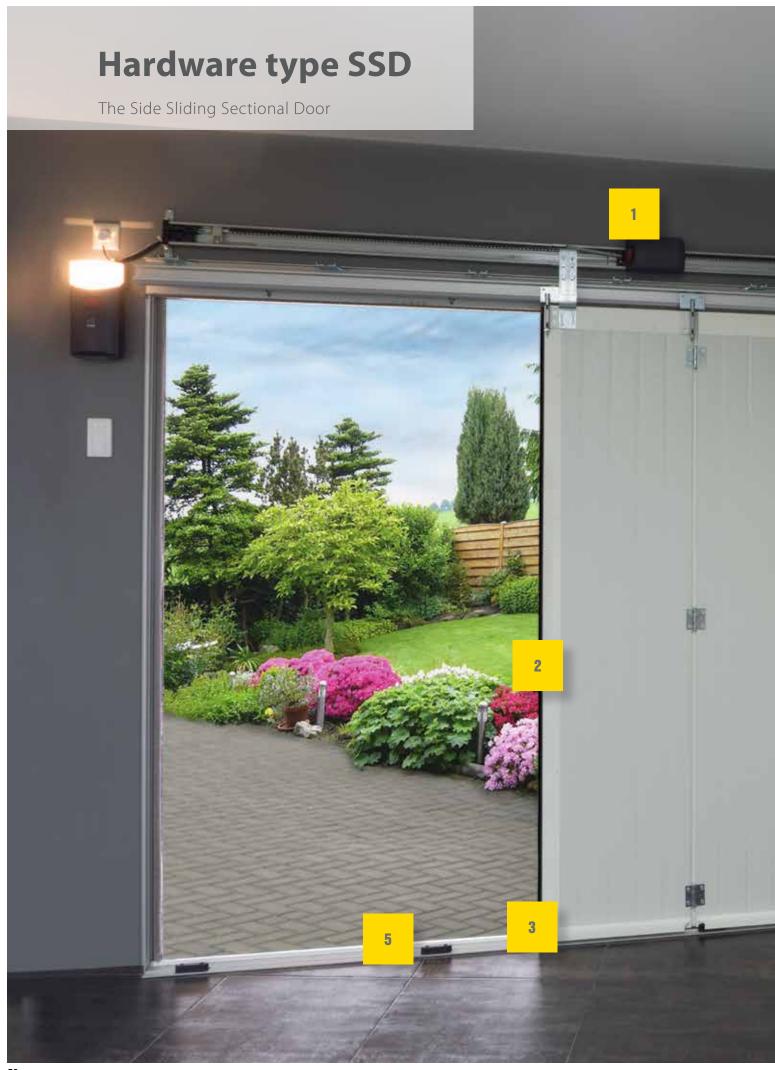

## **The Side Sliding Sectional Door**

Other painted colours similar to RAL palette

RAL 9016 woodgrain

RAL 9016 stucco

RAL 9016 smooth

- Outstanding look in combination with perfect performance and low maintainance.
- Plenty of design options including windows, stainless metal appliques.
- Aluminium hardware can be powder coated to match your garage interior.
- Low profile threshold can be fixed right on the existing garage floor.
- All perimeter brush sealing.
- Compatible with almost all electric operators.