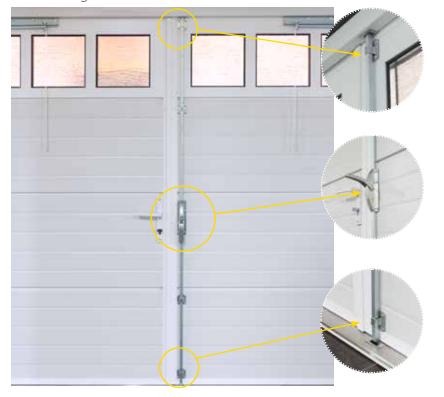

## **Hardware type R40**

R40 sectional doors are custome and installer friendly. Requires minimum headroom and sideroom and is a perfect choice for new-built houses as well as renovated ones.

Tension spring system can be fitted on side, top or under the tracks. 4 spring system ensures safe and reliable operation.

Ball bearing rollers. Nylon coated rollers guarantee longer service and quiet operation.

Finger protection. Anti-pinching panels guarantee safe operation.

Side hinges with an adjustable roller carrier ensure the most efficient performance.

A convenient internal handle is located at the bottom corner and is very useful in case of manual operation.