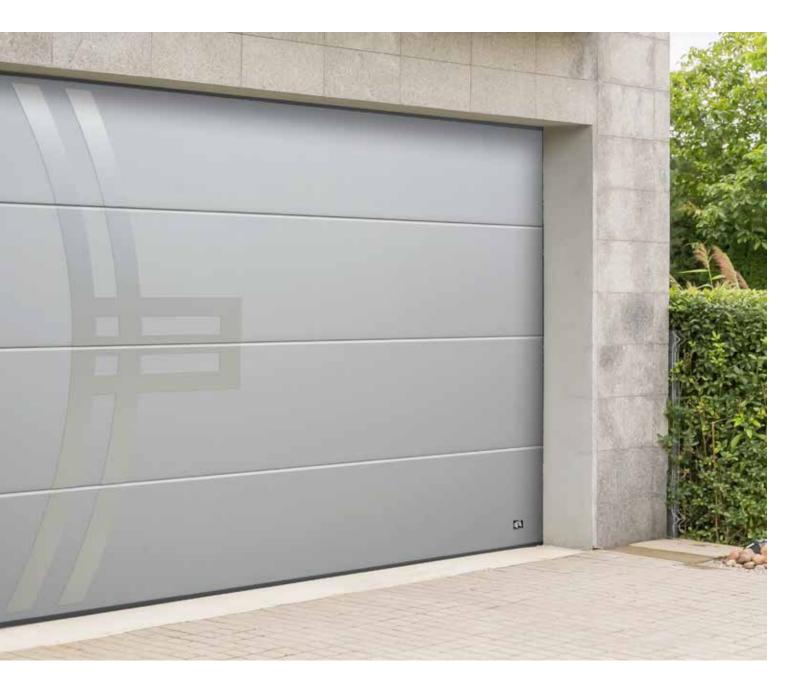

#### Slick

The top range 'Slick' design door offers a totally flat and smooth panel surface. It is great for combining with stainless steel windows or appliques. Metallic or 'Pearl effect' finish will make your door simply irresistible.