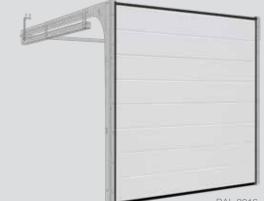

#### Rib

Horizontal ribs every 10 cm give this door a light robust appearance. This is a contemporary door that looks good in any architectural setting. 'Rib' design doors are often combined with full-vision aluminium panels available in any RAL colour and also a golden oak finish. The Wood Rib style doors come with woodgrain embossed surface. Wood image doors can be in naturally looking Golden Oak, Old Oak, Dark Oak or Rosewood finish. 'Rib' design panels are best for extra size doors – they can be made up to 10 metres wide.