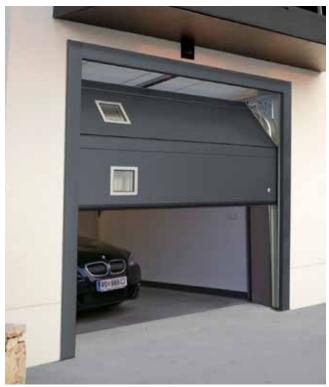

l handle is located at the bottom corner and is very useful in case of manual operation.





#### Hardware type TL

Components of our sectional garage doors have been developed and tested under the most demanding industrial conditions. Over decades of operations we have perfected every detail of our doors. We call it Intelligent Quality Control and it is a continuous process.











Ball bearing rollers. Nylon coated rollers guarantee longer service and quiet operation.



Finger protection. Anti-pinching panels guarantee safe operation.



Side hinges with an adjustable roller carrier ensure the most efficient performance.



A convenient internal handle is located at the bottom corner and is very useful in case of manual operation.











Lintel 180 mm (suitable for LHR FM).





Posts 100 mm.

### **Accessories**

Most of our doors are electrically operated, but for those that will be used manually Ryterna offers lock and handle kits.



UNIVERSAL LOCK



KNOB LOCK



**KNOB HANDLE** 



LOCK IN STAINLESS STEEL FINISH



INTEGRATED MAIL BOX



INTEGRATED MAIL BOX



UNIVERSAL HANDLE



RAL PAINTED VENTILATION GRILL



PET FLAP





## **The Side Sliding Sectional Door**







Other painted colours similar to RAL palette



RAL 9016 woodgrain



RAL 9016 stucco



RAL 9016 smooth























- Outstanding look in combination with perfect performance and low maintainance.
- Plenty of design options including windows, stainless metal appliques.
- Aluminium hardware can be powder coated to match your garage interior.
- Low profile threshold can be fixed