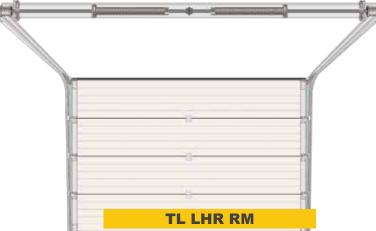

#### Hardware type TL

Components of our sectional garage doors have been developed and tested under the most demanding industrial conditions. Over decades of operations we have perfected every detail of our doors. We call it Intelligent Quality Control and it is a continuous process.

A convenient internal handle is located at the bottom corner and is very useful in case of manual operation.

Lintel 180 mm (suitable for LHR FM).

Posts 100 mm.