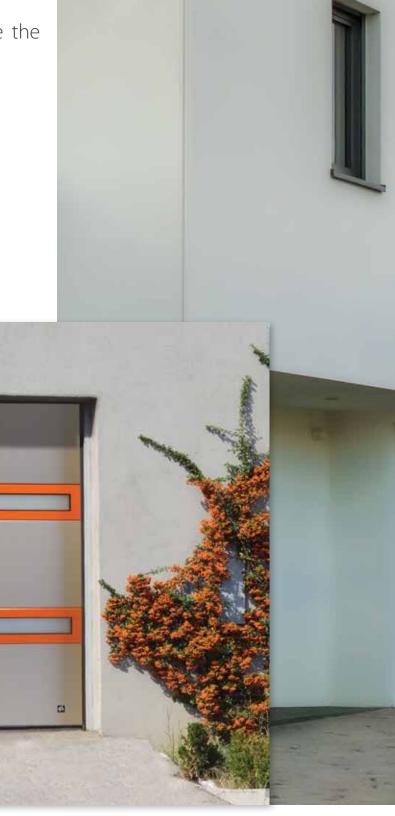

me in standard RAL 9016 white or painted in any RAL colour. Metallic finish on Microrib door creates stunning effect.





# **TopRib - Modest Elegance**



Double groove design is one of the most noticeable designs on the market. Three double lines dividing door plane make this door outstanding among similar products.





Other painted colours RAL pearl colours similar to RAL palette







Track type R40 SM/ UM/ TM, LHR FM/ TL STD/ LHR RM



# Slim Line

Combination of Slick panels and narrow glazed aluminum sections gives this door a very special look. We call this door design - 'Slim Line'.

Various glazing types are available. Window height may vary from 5 to 10 cm.

Glazing with LED stripe lights inside make the door look splendid day & night.

Continuous glazing - up to 3 meters.







# **Okoume - Create Your Own Style**







# **Alumax - Unlimited Space For Creativity**







### **Retro - Match the Heritage**

The 'Retro' door is made to match the old building style.

Ribbed sections decorated with planks in woodgrain. Fitted with old style metal hinges and handles. Custom design available on request.



Retro S



Retro X









# **Side Hinged Garage Doors**



Made to measure up to 3 metres wide and 2.5 metre high. Insulated, robust, compatible with most garage door openers. All designs, colours and panel models are available. You can choose options like windows, glazed panels, stainless metal appliqués or even pet-flap. Door can be left or right handing and custom split. Handle standard colours: black, white, aluminium. As additional option, handle can