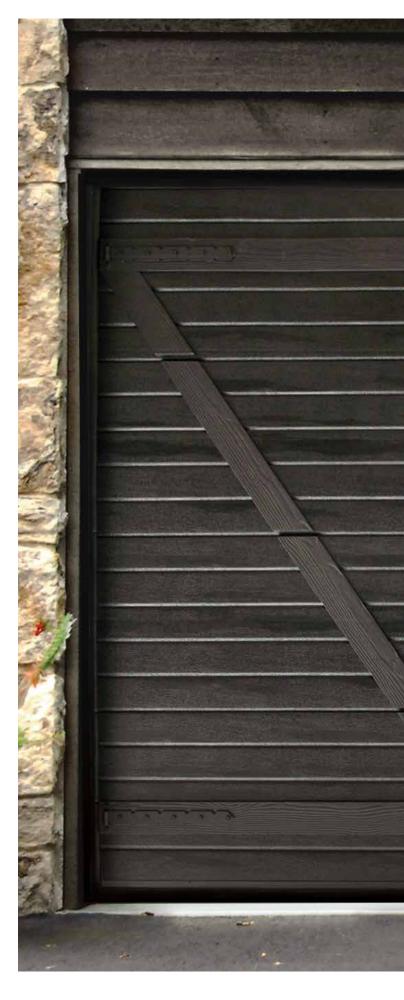

### **Retro - Match the Heritage**

The 'Retro' door is made to match the old building style.

Ribbed sections decorated with planks in woodgrain. Fitted with old style metal hinges and handles. Custom design available on request.

Retro S

Retro X