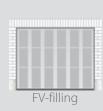

## **Full vision panels**

Full vision panels can be coated in any RAL colour or in Golden Oak finish.

 $A crylic double \ glazed \ windows \ come \ in \ a \ clear, matt, 'frosted' or \ tinted \ finish \ and \ perforated \ steel.$ 