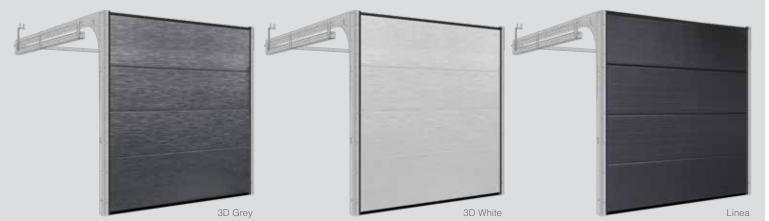

# Slick Plus - Exclusive Coatings

Exclusively laminated.

Smooth surface doors with an impressive Stainless Steel, Anthracite Grey Metallic, Copper, 3D Grey, 3D White, Linea finish.

Track type R40 SM/ UM/ TM, LHR FM/ TL STD/ LHR RM