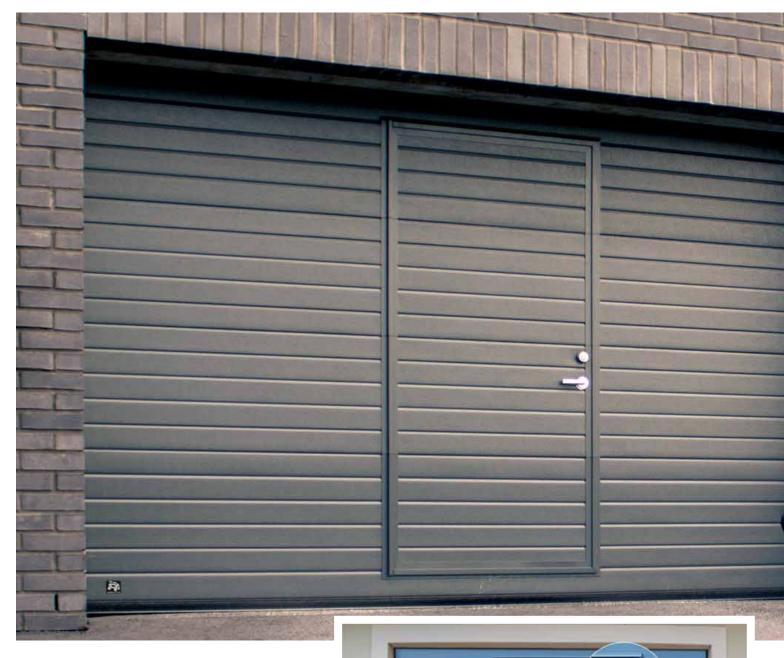

# **Side Hinged Garage Doors**

Made to measure up to 3 metres wide and 2.5 metre high. Insulated, robust, compatible with most garage door openers. All designs, colours and panel models are available. You can choose options like windows, glazed panels, stainless metal appliqués or even pet-flap. Door can be left or right handing and custom split. Handle standard colours: black, white, aluminium. As additional option, handle can be finished in door colour.

Other painted colours similar to RAL palette

Espagnolette lock - makes second leaf opening and closing effortless.

Door stays

Hinge bolts

Stainless steel cover for S5 thresold

Side Hinged doors SH2 Slick RAL 9007 with vertical glazing.

Ryterna Side Hinged Garage doors - Modern take on an old style.