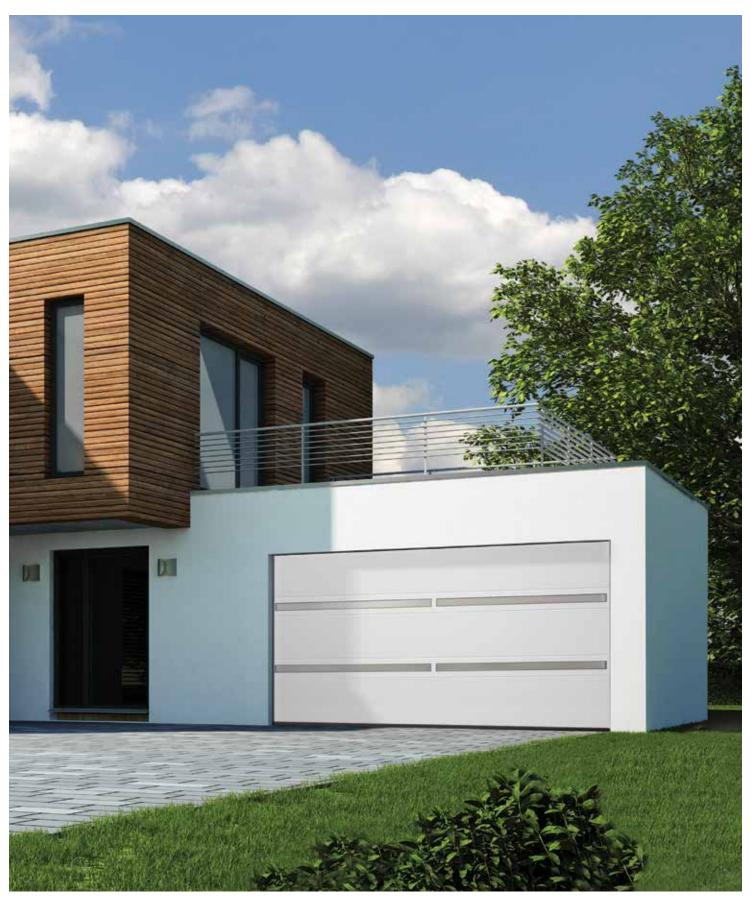

#### Slick

The top range 'Slick' design door offers a totally flat and smooth panel surface. It is great for combining with stainless steel windows or appliques. Metallic or 'Pearl effect' finish will make your door simply irresistible.

Other painted colours RAL pearl colours similar to RAL palette

Track type R40 SM/ UM/ TM, LHR FM/ TL STD/ LHR RM

Sectional door TL Slick individual design.

Matching entrance garage doors has never been so easy.