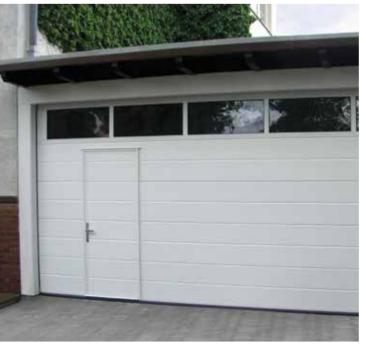

# Slim Line

Combination of Slick panels and narrow glazed aluminum sections gives this door a very special look. We call this door design - 'Slim Line'.

Various glazing types are available. Window height may vary from 5 to 10 cm.

Glazing with LED stripe lights inside make the door look splendid day & night.

Continuous glazing - up to 3 meters.