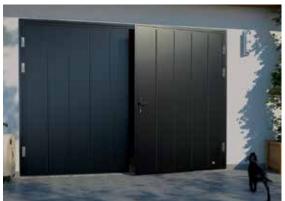

# **Side Hinged Garage Doors**

Made to measure up to 3 metres wide and 2.5 metre high. Insulated, robust, compatible with most garage door openers. All designs, colours and panel models are available. You can choose options like windows, glazed panels, stainless metal appliqués or even pet-flap. Door can be left or right handing and custom split. Handle standard colours: black, white, aluminium. As additional option, handle can be finished in door colour.

Other painted colours similar to RAL palette

Espagnolette lock - makes second leaf opening and closing effortless.

Door stays

Hinge bolts

Stainless steel cover for S5 thresold

Side Hinged doors SH2 Slick RAL 9007 with vertical glazing.

Ryterna Side Hinged Garage doors - Modern take on an old style.