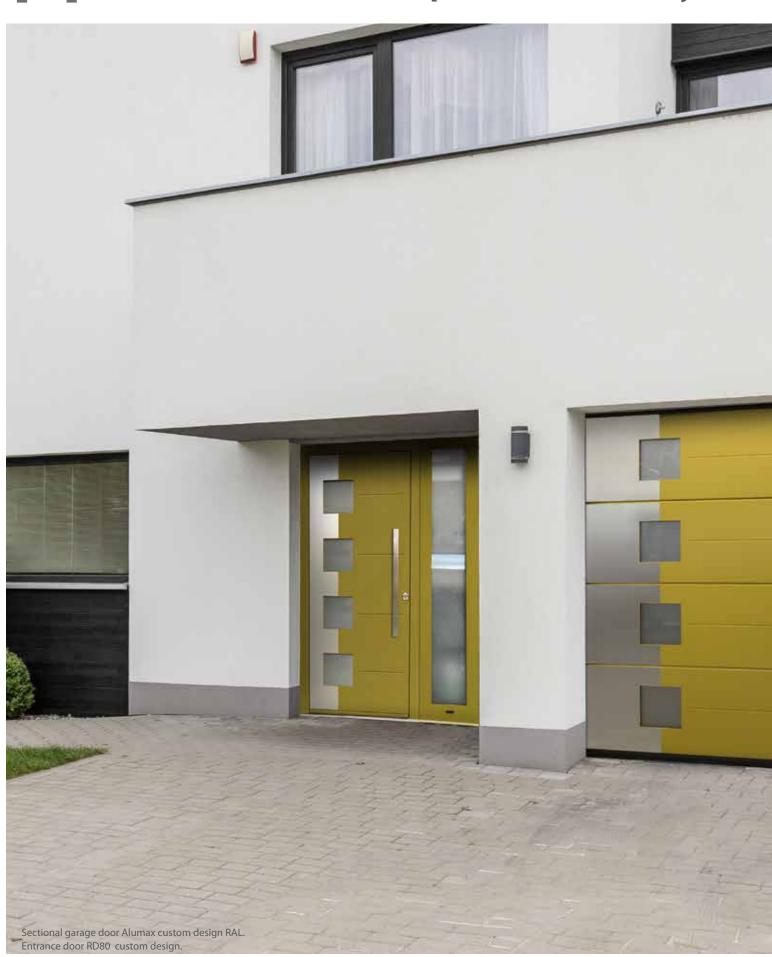

tes stunning effect.





# **TopRib - Modest Elegance**



Double groove design is one of the most noticeable designs on the market. Three double lines dividing door plane make this door outstanding among similar products.





Other painted colours RAL pearl colours similar to RAL palette







Track type R40 SM/ UM/ TM, LHR FM/ TL STD/ LHR RM



# Slim Line

Combination of Slick panels and narrow glazed aluminum sections gives this door a very special look. We call this door design - 'Slim Line'.

Various glazing types are available. Window height may vary from 5 to 10 cm.

Glazing with LED stripe lights inside make the door look splendid day & night.

Continuous glazing - up to 3 meters.







# **Okoume - Create Your Own Style**







# **Alumax - Unlimited Space For Creativity**







### **Retro - Match the Heritage**

The 'Retro' door is made to match the old building style.

Ribbed sections decorated with planks in woodgrain. Fitted with old style metal hinges and handles. Custom design available on request.



Retro S



Retro X









# **Side Hinged Garage Doors**



Made to measure up to 3 metres wide and 2.5 metre high. Insulated, robust, compatible with most garage door openers. All designs, colours and panel models are available. You can choose options like windows, glazed panels, stainless metal appliqués or even pet-flap. Door can be left or right handing and custom split. Handle standard colours: black, white, aluminium. As additional option, handle can be finished in door colour.



Other painted colours similar to RAL palette