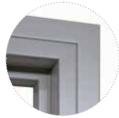

#### Side doors

Standard frame

Frame with mouldings

Easy fixing to side walls

Frame dimensions

Handle standard colours: aluminium, black, white. Other colours upon request.

Hinge bolts