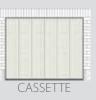

# **Georgian (Cassette)**

This door has stylish 'Georgian' type rectangular panels beautifully sculptured with crisp lines and details on the outer surface. 'Georgian' design perfectly matches with heritage and country style houses.

Other painted colours similar to RAL palette

woodgrain

Golden Oak woodgrain

Track type R40 SM/ UM/ TM, LHR FM/ TL STD/ LHR RM