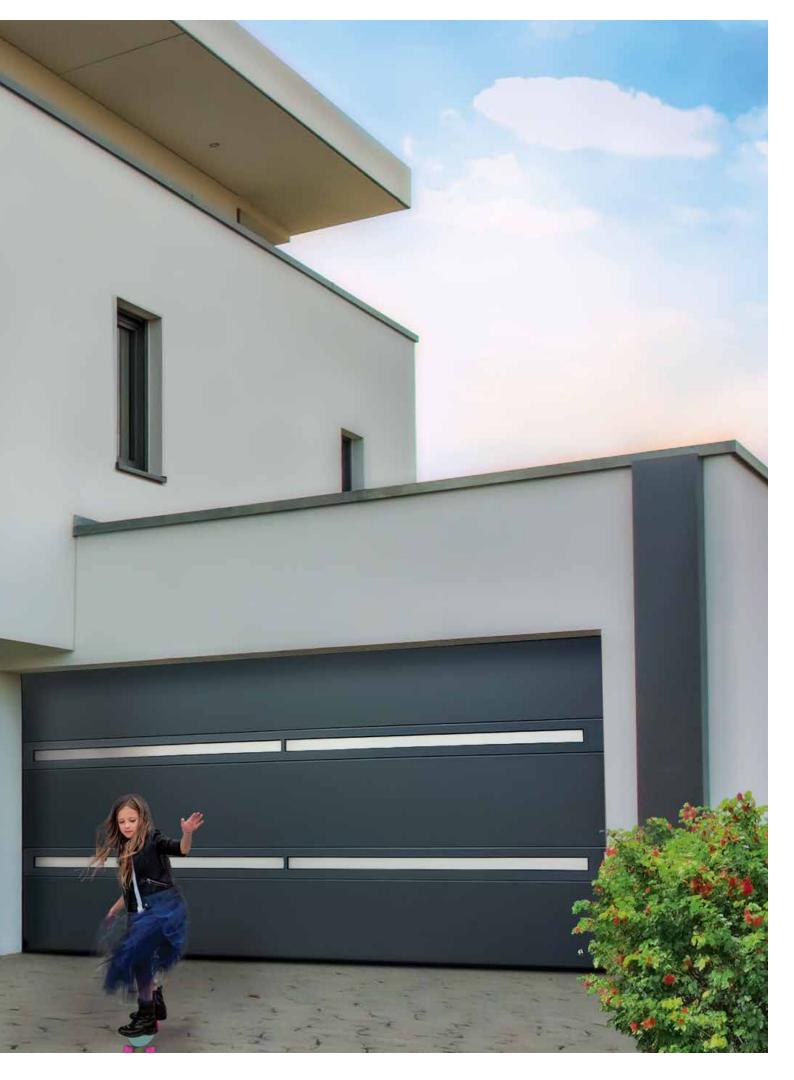

# GARAGE DOORS by RYTERNA

#### Rib

Horizontal ribs every 10 cm give this door a light robust appearance. This is a contemporary door that looks good in any architectural setting. 'Rib' design doors are often combined with full-vision aluminium panels available in any RAL colour and also a golden oak finish. The Wood Rib style doors come with woodgrain embossed surface. Wood image doors can be in naturally looking Golden Oak, Old Oak, Dark Oak or Rosewood finish. 'Rib' design panels are best for extra size doors – they can be made up to 10 metres wide.