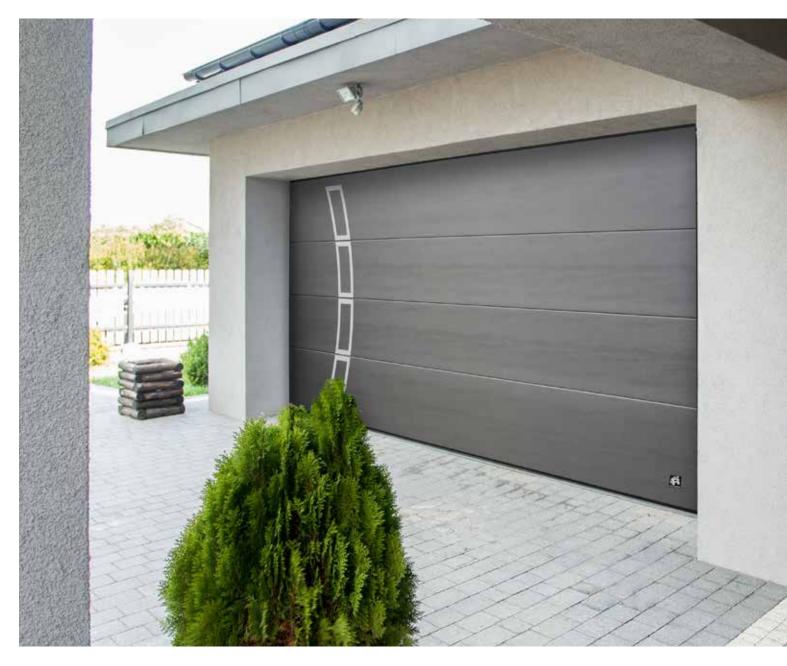

#### **Flush**

'Flush' design door with it's smooth, woodgrain or stucco embossed surfaces perfectly matches with both heritage and modern houses. The look is subtle and understated especially when combined with stainless steel windows. 'Flush' design doors are available in standard RAL 9016 white or any RAL colour.