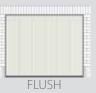

#### **Flush**

'Flush' design door with it's smooth, woodgrain or stucco embossed surfaces perfectly matches with both heritage and modern houses. The look is subtle and understated especially when combined with stainless steel windows. 'Flush' design doors are available in standard RAL 9016 white or any RAL colour.

Other painted colours similar to RAL palette

Track type R40 UM/ SM/ TM, TL STD/ LHR FM/ LHR RM