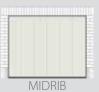

#### **Midrib**

'Midrib' design doors, grooved in the middle of each panel, give the impression of solid timber boards. This is a popular design all over Europe. 'Midrib' panels are available in woodgrain, stucco and smooth surfaces in standard white RAL 9016 or any other RAL colour. The Wood Midrib design doors come with a smooth surface and natural wood looking UV proof Light Oak, Golden Oak, Dark Oak, Old Oak, Mahogany (Rosewood) or Winchester finish.