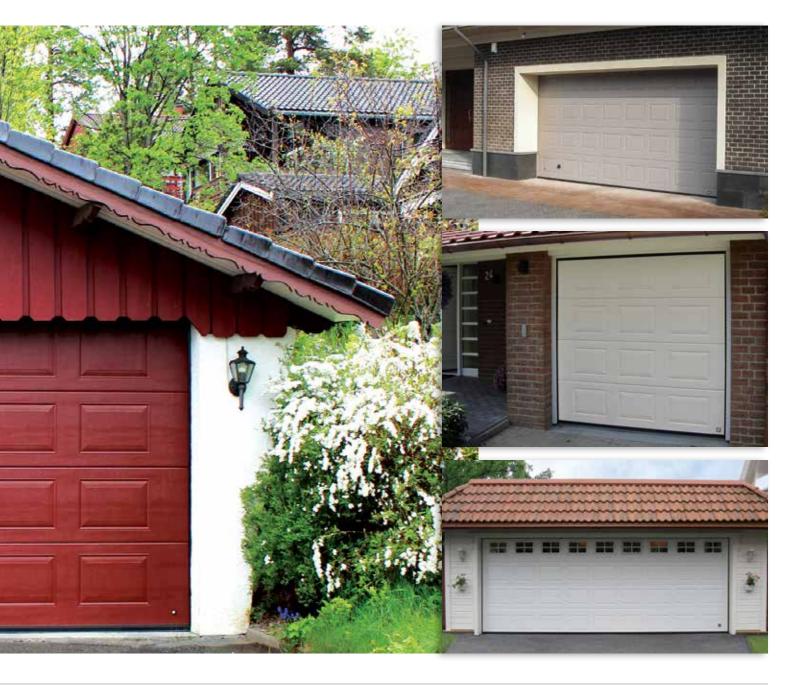

type R40 UM/ SM/ TM, TL STD/ LHR FM/ LHR RM



#### **Flush**



'Flush' design door with it's smooth, woodgrain or stucco embossed surfaces perfectly matches with both heritage and modern houses. The look is subtle and understated especially when combined with stainless steel windows. 'Flush' design doors are available in standard RAL 9016 white or any RAL colour.



Other painted colours similar to RAL palette









Track type R40 UM/ SM/ TM, TL STD/ LHR FM/ LHR RM



# **Georgian (Cassette)**



This door has stylish 'Georgian' type rectangular panels beautifully sculptured with crisp lines and details on the outer surface. 'Georgian' design perfectly matches with heritage and country style houses.



Other painted colours similar to RAL palette





woodgrain

Golden Oak woodgrain





Track type R40 SM/ UM/ TM, LHR FM/ TL STD/ LHR RM



#### Slick



The top range 'Slick' design door offers a totally flat and smooth panel surface. It is great for combining with stainless steel windows or appliques. Metallic or 'Pearl effect' finish will make your door simply irresistible.





Other painted colours RAL pearl colours similar to RAL palette









Track type R40 SM/ UM/ TM, LHR FM/ TL STD/ LHR RM



Sectional door TL Slick individual design.



Matching entrance garage doors has never been so easy.



# Slick Plus - Exclusive Coatings





Exclusively laminated.

Smooth surface doors with an impressive Stainless Steel, Anthracite Grey Metallic, Copper, 3D Grey, 3D White, Linea finish.





Track type R40 SM/ UM/ TM, LHR FM/ TL STD/ LHR RM



#### **Macrorib & Micror