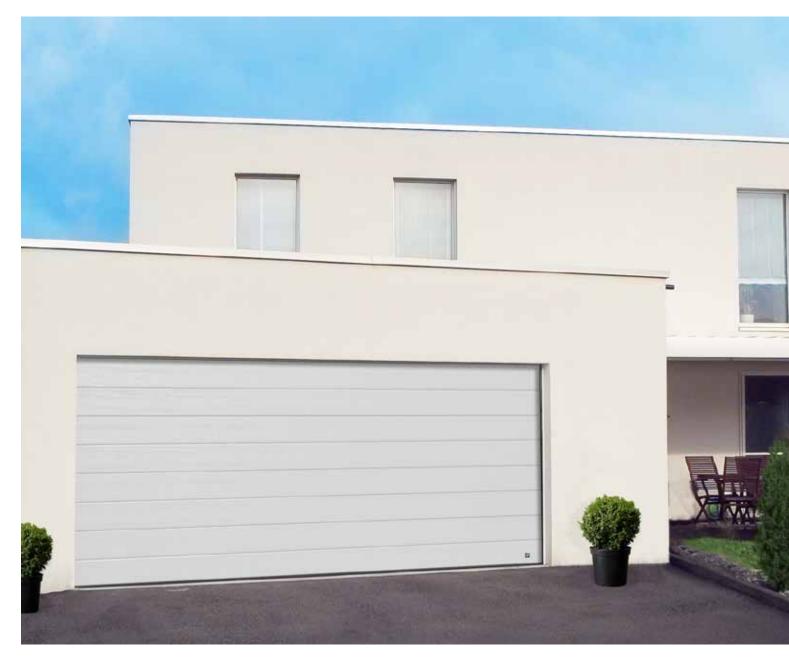

#### **Midrib**

'Midrib' design doors, grooved in the middle of each panel, give the impression of solid timber boards. This is a popular design all over Europe. 'Midrib' panels are available in woodgrain, stucco and smooth surfaces in standard white RAL 9016 or any other RAL colour. The Wood Midrib design doors come with a smooth surface and natural wood looking UV proof Light Oak, Golden Oak, Dark Oak, Old Oak, Mahogany (Rosewood) or Winchester finish.

#### **Flush**

'Flush' design door with it's smooth, woodgrain or stucco embossed surfaces perfectly matches with both heritage and modern houses. The look is subtle and understated especially when combined with stainless steel windows. 'Flush' design doors are available in standard RAL 9016 white or any RAL colour.