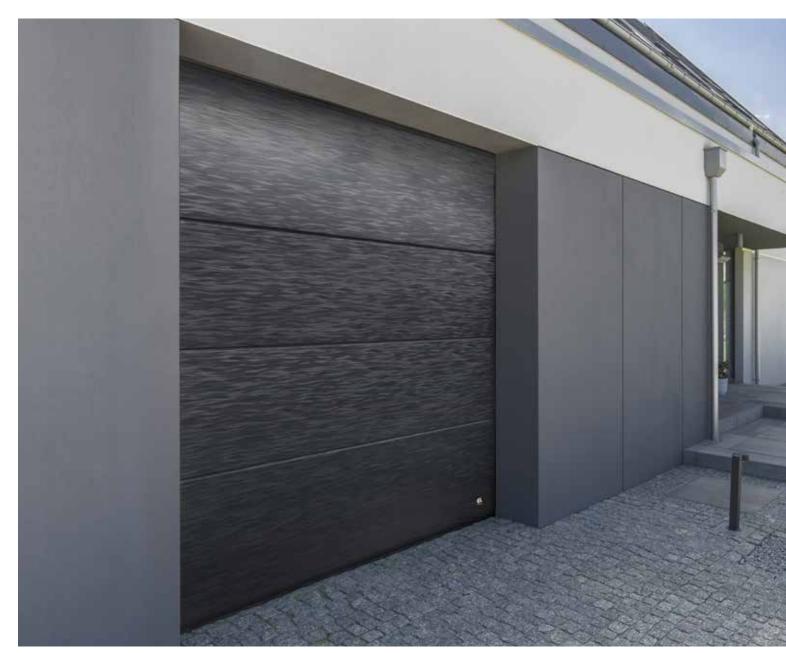

#### Slick

The top range 'Slick' design door offers a totally flat and smooth panel surface. It is great for combining with stainless steel windows or appliques. Metallic or 'Pearl effect' finish will make your door simply irresistible.