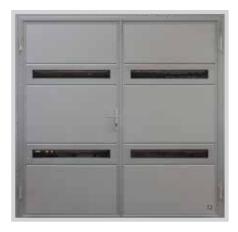

## **The Side Sliding Sectional Door**

Other painted colours similar to RAL palette

RAL 9016 woodgrain

RAL 9016 stucco

RAL 9016 smooth

- Outstanding look in combination with perfect performance and low maintainance.
- Plenty of design options including windows, stainless metal appliques.
- Aluminium hardware can be powder coated to match your garage interior.
- Low profile threshold can be fixed right on the existing garage floor.
- All perimeter brush sealing.
- Compatible with almost all electric operators.