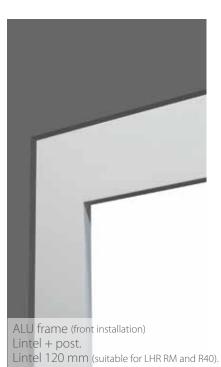

A convenient internal handle is located at the bottom corner and is very useful in case of manual operation.

Lintel 180 mm (suitable for LHR FM).

Posts 100 mm.