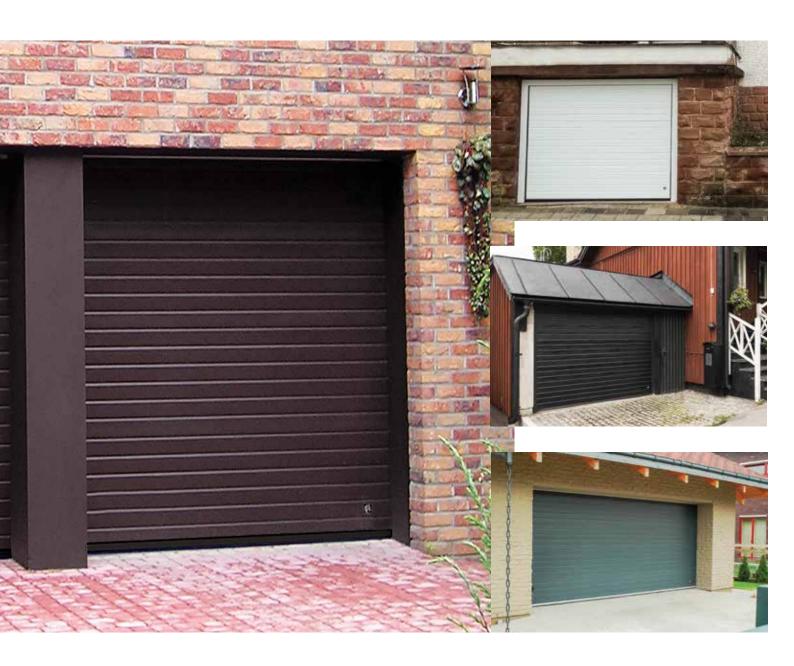

#### Rib

Horizontal ribs every 10 cm give this door a light robust appearance. This is a contemporary door that looks good in any architectural setting. 'Rib' design doors are often combined with full-vision aluminium panels available in any RAL colour and also a golden oak finish. The Wood Rib style doors come with woodgrain embossed surface. Wood image doors can be in naturally looking Golden Oak, Old Oak, Dark Oak or Rosewood finish. 'Rib' design panels are best for extra size doors – they can be made up to 10 metres wide.

#### **Midrib**

'Midrib' design doors, grooved in the middle of each panel, give the impression of solid timber boards. This is a popular design all over Europe. 'Midrib' panels are available in woodgrain, stucco and smooth surfaces in standard white RAL 9016 or any other RAL colour. The Wood Midrib design doors come with a smooth surface and natural wood looking UV proof Light Oak, Golden Oak, Dark Oak, Old Oak, Mahogany (Rosewood) or Winchester finish.

#### **Flush**

'Flush' design door with it's smooth, woodgrain or stucco embossed surfaces perfectly matches with both heritage and modern houses. The look is subtle and understated especially when combined with stainless steel windows. 'Flush' design doors are available in standard RAL 9016 white or any RAL colour.