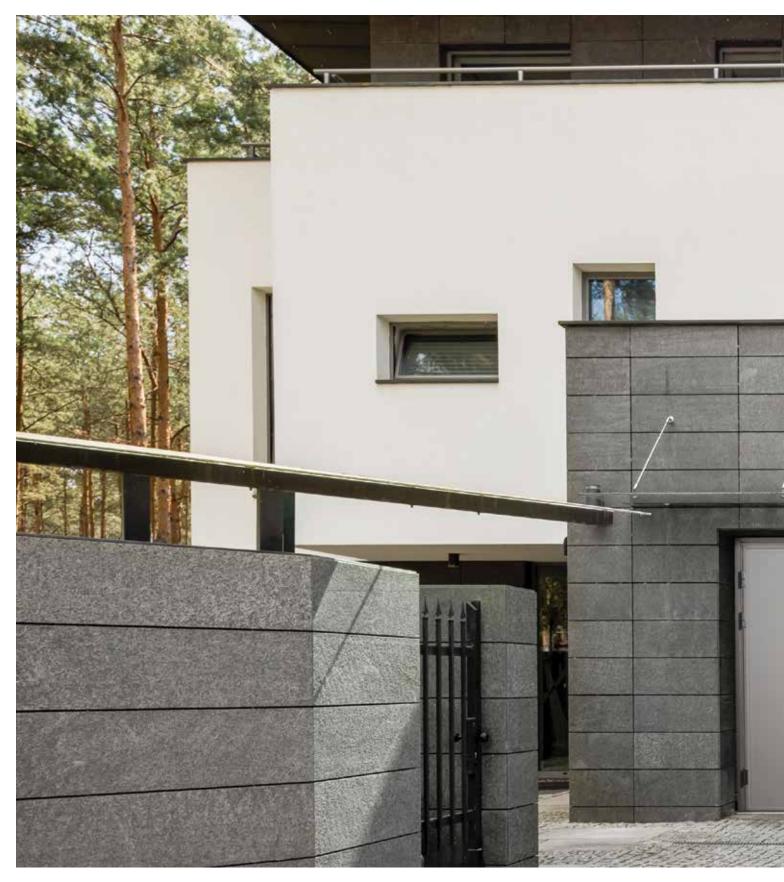

# **Side Hinged Garage Doors**

Made to measure up to 3 metres wide and 2.5 metre high. Insulated, robust, compatible with most garage door openers. All designs, colours and panel models are available. You can choose options like windows, glazed panels, stainless metal appliqués or even pet-flap. Door can be left or right handing and custom split. Handle standard colours: black, white, aluminium. As additional option, handle can be finished in door colour.

Other painted colours similar to RAL palette

Espagnolette lock - makes second leaf opening and closing effortless.

Door stays

Hinge bolts

Stainless steel cover for S5 thresold

Side Hinged doors SH2 Slick RAL 9007 with vertical glazing.

Ryterna Side Hinged Garage doors - Modern take on an old style.