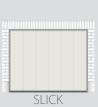

#### Slick

The top range 'Slick' design door offers a totally flat and smooth panel surface. It is great for combining with stainless steel windows or appliques. Metallic or 'Pearl effect' finish will make your door simply irresistible.

Other painted colours RAL pearl colours similar to RAL palette

Track type R40 SM/ UM/ TM, LHR FM/ TL STD/ LHR RM

Sectional door TL Slick individual design.

Matching entrance garage doors has never been so easy.