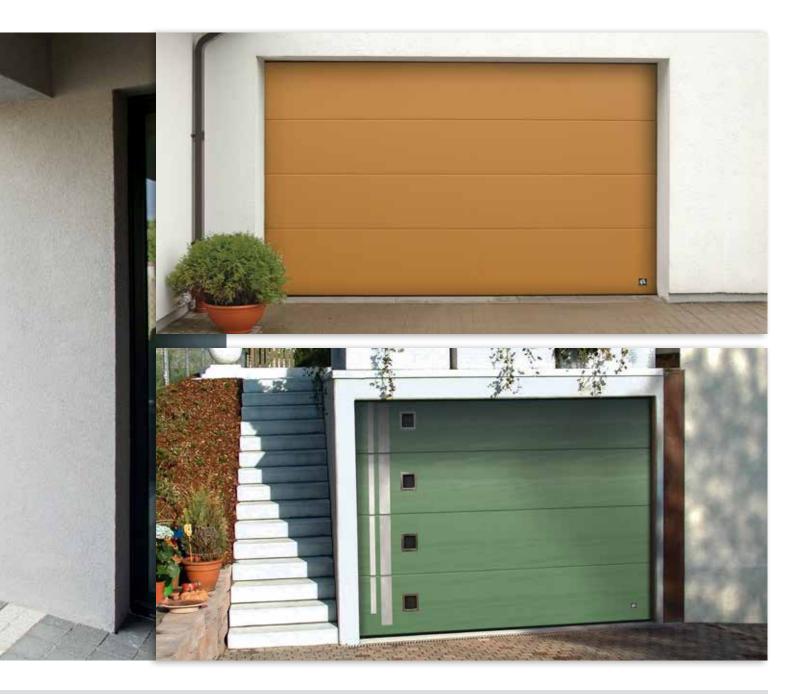

#### Rib

Horizontal ribs every 10 cm give this door a light robust appearance. This is a contemporary door that looks good in any architectural setting. 'Rib' design doors are often combined with full-vision aluminium panels available in any RAL colour and also a golden oak finish. The Wood Rib style doors come with woodgrain embossed surface. Wood image doors can be in naturally looking Golden Oak, Old Oak, Dark Oak or Rosewood finish. 'Rib' design panels are best for extra size doors – they can be made up to 10 metres wide.