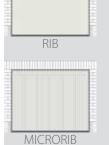

#### Rib

Horizontal ribs every 10 cm give this door a light robust appearance. This is a contemporary door that looks good in any architectural setting. 'Rib' design doors are often combined with full-vision aluminium panels available in any RAL colour and also a golden oak finish. The Wood Rib style doors come with woodgrain embossed surface. Wood image doors can be in naturally looking Golden Oak, Old Oak, Dark Oak or Rosewood finish. 'Rib' design panels are best for extra size doors – they can be made up to 10 metres wide.

#### **Macrorib & Microrib**

The surface of macrorib door is stucco embossed and formed in soft waves every 20 mm. An attractive modern style door, suitable for both residential and commercial properties. 'Macrorib' doors come in standard RAL 9007 or in any other RAL colour.

Other painted colours similar to RAL palette

Track type R40 SM/ UM/ TM, LHR FM/ TL STD/ LHR RM

The strength of this modern design door lies in its exceptional smooth surface, slightly waving every 10 mm. These unique panels can be combined with stainless steel windows for a creative and practical appearance. 'Microrib' doors come in standard RAL 9016 white or painted in any RAL colour. Metallic finish on Microrib door creates stunning effect.