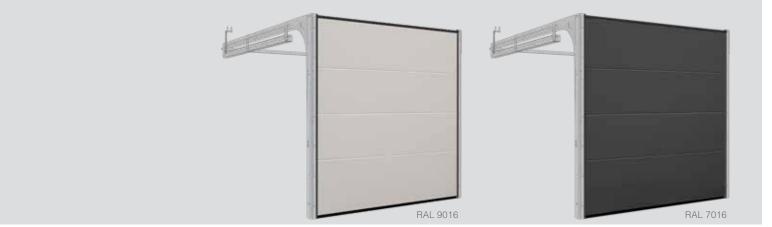

#### **Midrib**

'Midrib' design doors, grooved in the middle of each panel, give the impression of solid timber boards. This is a popular design all over Europe. 'Midrib' panels are available in woodgrain, stucco and smooth surfaces in standard white RAL 9016 or any other RAL colour. The Wood Midrib design doors come with a smooth surface and natural wood looking UV proof Light Oak, Golden Oak, Dark Oak, Old Oak, Mahogany (Rosewood) or Winchester finish.

Other painted colours similar to RAL palette

RAL 9016

Mahogany smooth

Track type R40 UM/ SM/ TM, TL STD/ LHR FM/ LHR RM