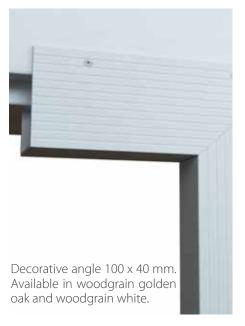

t efficient performance.

A convenient internal handle is located at the bottom corner and is very useful in case of manual operation.





#### Hardware type TL

Components of our sectional garage doors have been developed and tested under the most demanding industrial conditions. Over decades of operations we have perfected every detail of our doors. We call it Intelligent Quality Control and it is a continuous process.











Ball bearing rollers. Nylon coated rollers guarantee longer service and quiet operation.



Finger protection. Anti-pinching panels guarantee safe operation.



Side hinges with an adjustable roller carrier ensure the most efficient performance.



A convenient internal handle is located at the bottom corner and is very useful in case of manual operation.











Lintel 180 mm (suitable for LHR FM).





Posts 100 mm.

### **Accessories**

Most of our doors are electrically operated, but for those that will be used manually Ryterna offers lock and handle kits.



UNIVERSAL LOCK



KNOB LOCK



**KNOB HANDLE** 



LOCK IN STAINLESS STEEL FINISH



INTEGRATED MAIL BOX



INTEGRATED MAIL BOX



UNIVERSAL HANDLE



RAL PAINTED VENTILATION GRILL



PET FLAP





## **The Side Sliding Sectional Door**







Other painted colours similar to RAL palette



RAL 9016 woodgrain



RAL 9016 stucco



RAL 9016 smooth























- Outstanding look in combination with perfect performance and low maintainance.
- Plenty of design options including windows, stainless metal appliques.
- Aluminium hardware can be powder coated to match your garage i