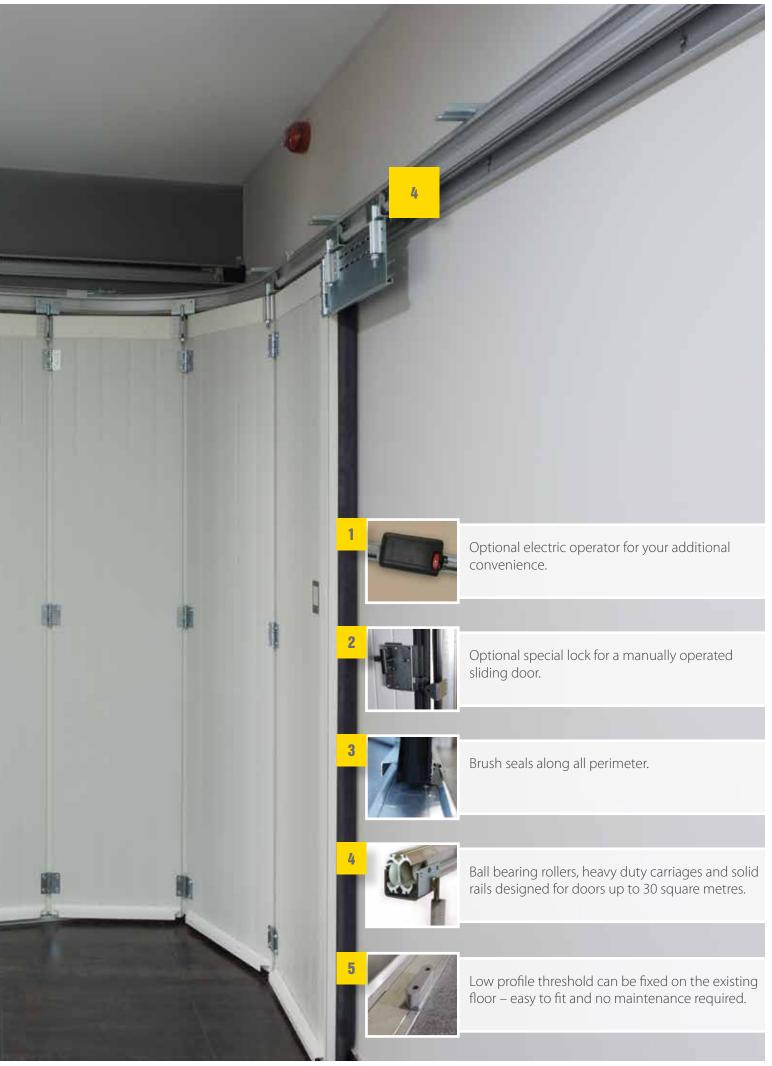

## **The Side Sliding Sectional Door**

Other painted colours similar to RAL palette

RAL 9016 woodgrain

RAL 9016 stucco

RAL 9016 smooth

- Outstanding look in combination with perfect performance and low maintainance.
- Plenty of design options including windows, stainless metal appliques.
- Aluminium hardware can be powder coated to match your garage interior.
- Low profile threshold can be fixed right on the existing garage floor.
- All perimeter brush sealing.
- Compatible with almost all electric operators.