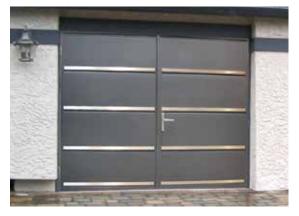

# **Side Hinged Garage Doors**

Made to measure up to 3 metres wide and 2.5 metre high. Insulated, robust, compatible with most garage door openers. All designs, colours and panel models are available. You can choose options like windows, glazed panels, stainless metal appliqués or even pet-flap. Door can be left or right handing and custom split. Handle standard colours: black, white, aluminium. As additional option, handle can be finished in door colour.

Other painted colours similar to RAL palette

Espagnolette lock - makes second leaf opening and closing effortless.

Door stays

Hinge bolts

Stainless steel cover for S5 thresold

Side Hinged doors SH2 Slick RAL 9007 with vertical glazing.

Ryterna Side Hinged Garage doors - Modern take on an old style.