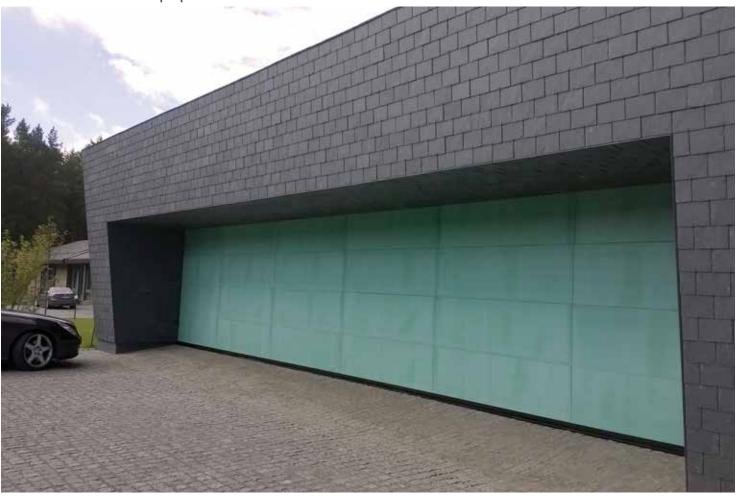

**KNOB HANDLE** 



LOCK IN STAINLESS STEEL FINISH



INTEGRATED MAIL BOX



INTEGRATED MAIL BOX



UNIVERSAL HANDLE



RAL PAINTED VENTILATION GRILL



PET FLAP





## **The Side Sliding Sectional Door**







Other painted colours similar to RAL palette



RAL 9016 woodgrain



RAL 9016 stucco



RAL 9016 smooth























- Outstanding look in combination with perfect performance and low maintainance.
- Plenty of design options including windows, stainless metal appliques.
- Aluminium hardware can be powder coated to match your garage interior.
- Low profile threshold can be fixed right on the existing garage floor.
- All perimeter brush sealing.
- Compatible with almost all electric operators.









# Panels clad with larch scantlings



Green Copper. 11 metres wide



# Custom made Timber Doors

















































www.ryterna.com

Release date
2019.11.11