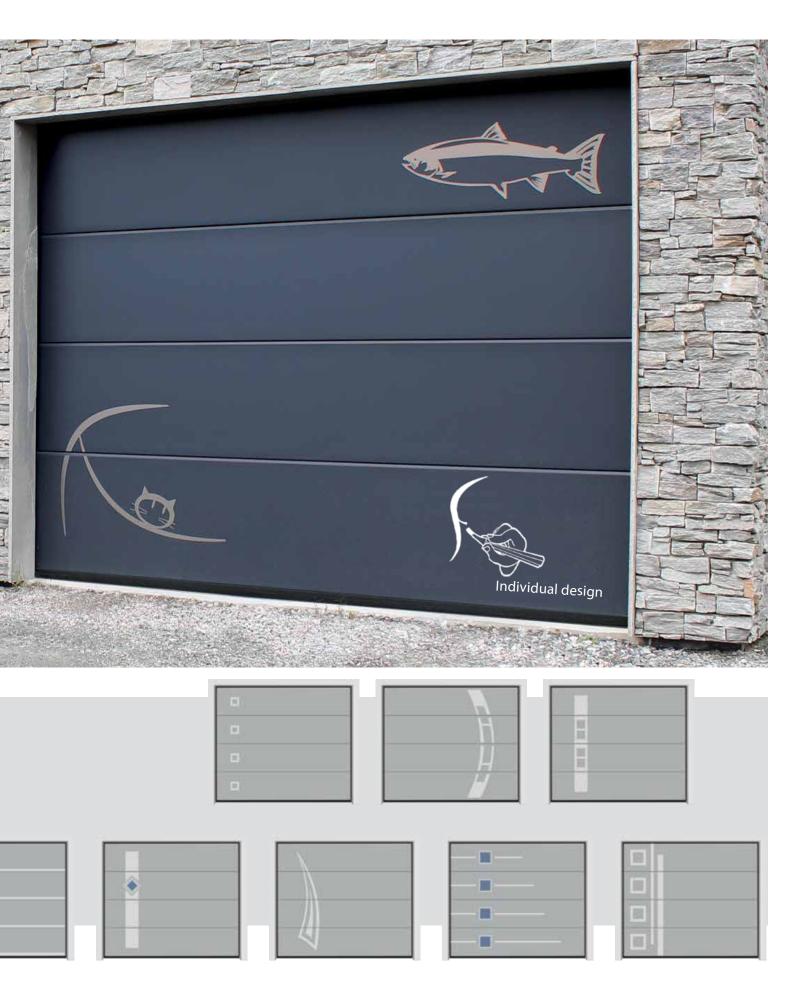

Espagnolette lock - makes second leaf opening and closing effortless.



Door stays



Hinge bolts





Stainless steel cover for S5 thresold





Side Hinged doors SH2 Slick RAL 9007 with vertical glazing.



Ryterna Side Hinged Garage doors - Modern take on an old style.



#### Side doors







Standard frame



Frame with mouldings



Easy fixing to side walls



Frame dimensions



Handle standard colours: aluminium, black, white. Other colours upon request.



Hinge bolts















#### **Wicket doors**



Wicket door are very convenient option if garage door space is used for a hobby or as a utility room. Left or right handing, width up to 1.2 m and low threshold can turn your garage into a handy space.



Low threshold pass door









## Decor appliqués







## **Full vision panels**

Full vision panels can be coated in any RAL colour or in Golden Oak finish.

 $A crylic double \ glazed \ windows \ come \ in \ a \ clear, matt, 'frosted' or \ tinted \ finish \ and \ perforated \ steel.$ 









# PVC window with double glazing

A range of windows and decorative inserts are offered to add distinction to any home. Acrylic window frames and inserts can be painted to match your door or existing colours on your house.







## **Hardware type R40**

R40 sectional doors are custome and installer friendly. Requires minimum headroom and sideroom and is a perfect choice for new-built houses as well as renovated ones.



Tension spring system can be fitted on side, top or under the tracks. 4 spring system ensures safe and reliable operation.

Ball