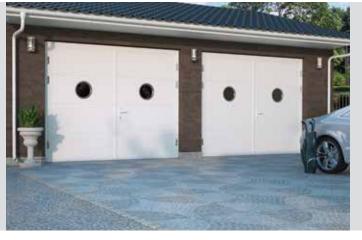

# **Side Hinged Garage Doors**

Made to measure up to 3 metres wide and 2.5 metre high. Insulated, robust, compatible with most garage door openers. All designs, colours and panel models are available. You can choose options like windows, glazed panels, stainless metal appliqués or even pet-flap. Door can be left or right handing and custom split. Handle standard colours: black, white, aluminium. As additional option, handle can be finished in door colour.

Other painted colours similar to RAL palette

Espagnolette lock - makes second leaf opening and closing effortless.

Door stays

Hinge bolts

Stainless steel cover for S5 thresold

Side Hinged doors SH2 Slick RAL 9007 with vertical glazing.

Ryterna Side Hinged Garage doors - Modern take on an old style.