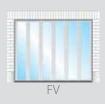

## **Full vision panels**

Full vision panels can be coated in any RAL colour or in Golden Oak finish.

 $A crylic double \ glazed \ windows \ come \ in \ a \ clear, matt, 'frosted' or \ tinted \ finish \ and \ perforated \ steel.$ 