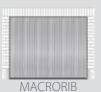

#### **Macrorib & Microrib**

The surface of macrorib door is stucco embossed and formed in soft waves every 20 mm. An attractive modern style door, suitable for both residential and commercial properties. 'Macrorib' doors come in standard RAL 9007 or in any other RAL colour.