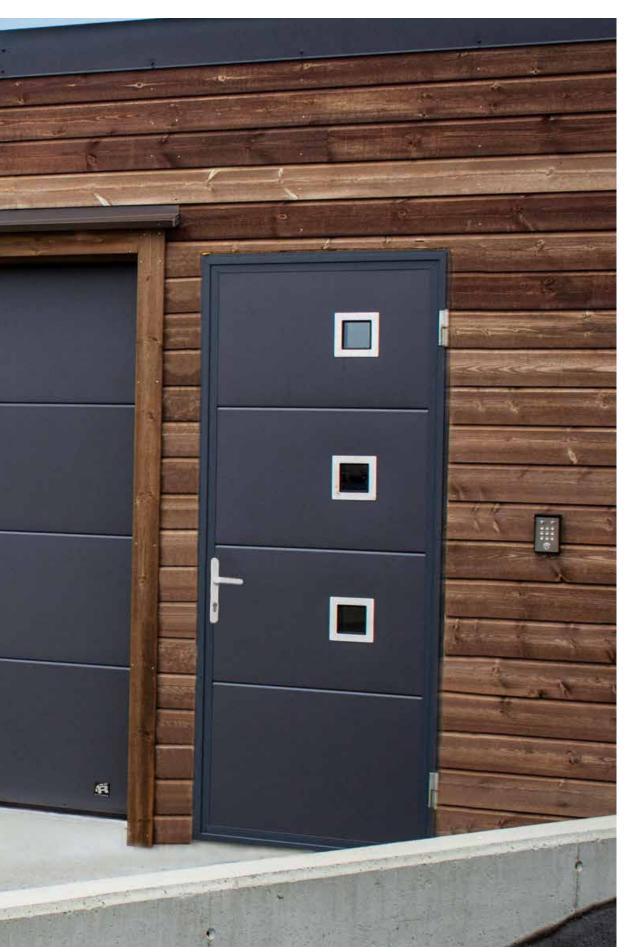

#### **Wicket doors**

Wicket door are very convenient option if garage door space is used for a hobby or as a utility room. Left or right handing, width up to 1.2 m and low threshold can turn your garage into a handy space.

Low threshold pass door