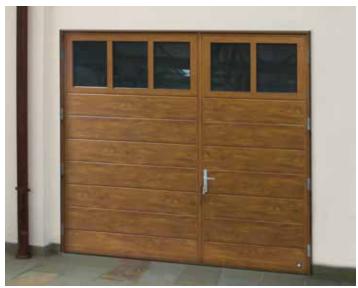

## **Full vision panels**

Full vision panels can be coated in any RAL colour or in Golden Oak finish.

 $A crylic double \ glazed \ windows \ come \ in \ a \ clear, matt, 'frosted' or \ tinted \ finish \ and \ perforated \ steel.$ 

# PVC window with double glazing

A range of windows and decorative inserts are offered to add distinction to any home. Acrylic window frames and inserts can be painted to match your door or existing colours on your house.