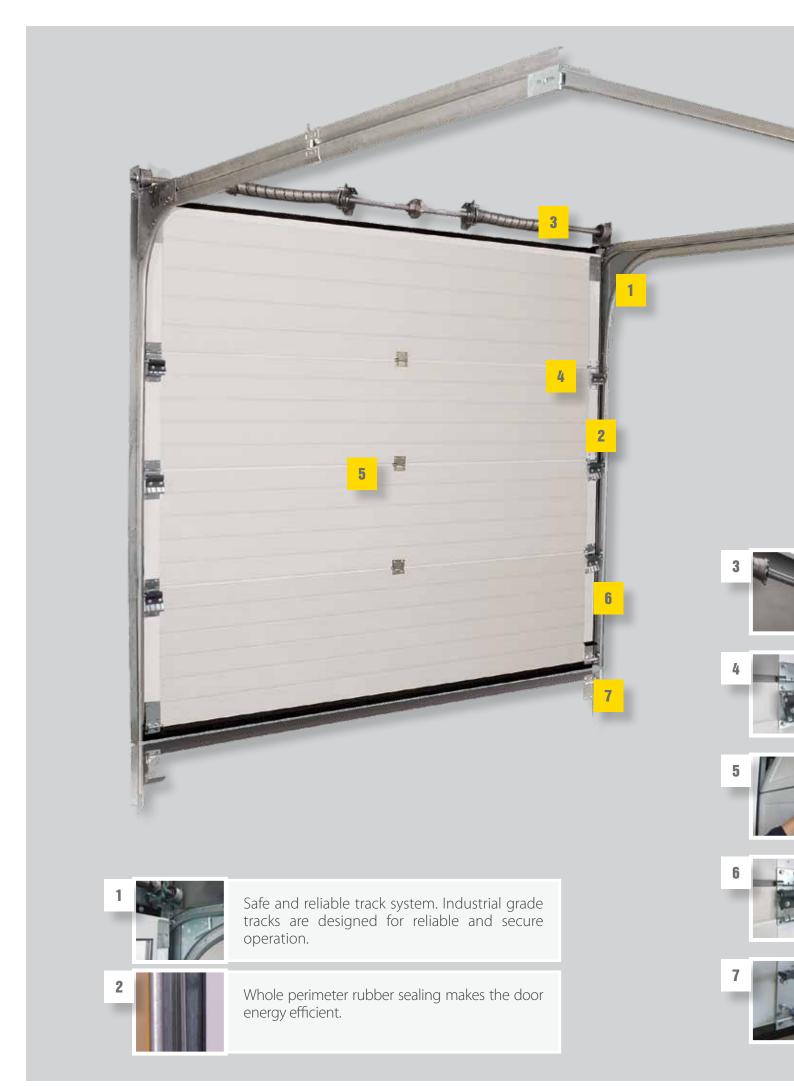

## **Hardware type R40**

R40 sectional doors are custome and installer friendly. Requires minimum headroom and sideroom and is a perfect choice for new-built houses as well as renovated ones.

Tension spring system can be fitted on side, top or under the tracks. 4 spring system ensures safe and reliable operation.

Ball bearing rollers. Nylon coated rollers guarantee longer service and quiet operation.

Finger protection. Anti-pinching panels guarantee safe operation.

Side hinges with an adjustable roller carrier ensure the most efficient performance.

A convenient internal handle is located at the bottom corner and is very useful in case of manual operation.