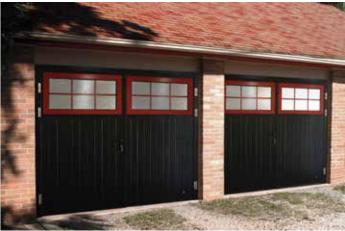

# **Georgian (Cassette)**

This door has stylish 'Georgian' type rectangular panels beautifully sculptured with crisp lines and details on the outer surface. 'Georgian' design perfectly matches with heritage and country style houses.

Other painted colours similar to RAL palette

woodgrain

Golden Oak woodgrain

Track type R40 SM/ UM/ TM, LHR FM/ TL STD/ LHR RM