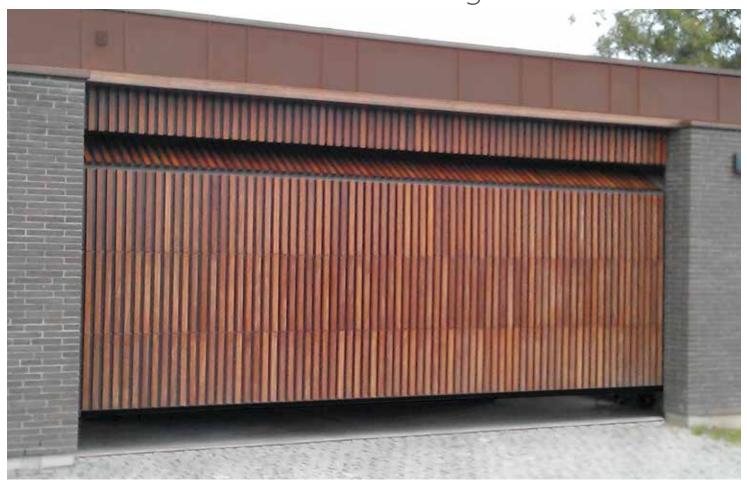

UNIVERSAL LOCK



KNOB LOCK



**KNOB HANDLE** 



LOCK IN STAINLESS STEEL FINISH



INTEGRATED MAIL BOX



INTEGRATED MAIL BOX



UNIVERSAL HANDLE



RAL PAINTED VENTILATION GRILL



PET FLAP





## **The Side Sliding Sectional Door**







Other painted colours similar to RAL palette



RAL 9016 woodgrain



RAL 9016 stucco



RAL 9016 smooth























- Outstanding look in combination with perfect performance and low maintainance.
- Plenty of design options including windows, stainless metal appliques.
- Aluminium hardware can be powder coated to match your garage interior.
- Low profile threshold can be fixed right on the existing garage floor.
- All perimeter brush sealing.
- Compatible with almost all electric operators.









# Panels clad with larch scantlings



Green Copper. 11 metres wide



# Custom made Timber Doors

















































www.ryterna.com

Release date
2019.11.11