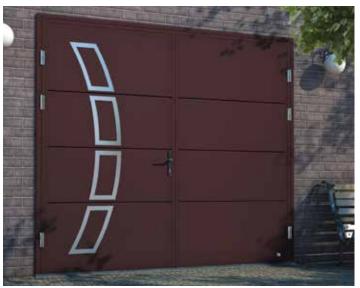

### **Retro - Match the Heritage**

The 'Retro' door is made to match the old building style.

Ribbed sections decorated with planks in woodgrain. Fitted with old style metal hinges and handles. Custom design available on request.



Retro S



Retro X









# **Side Hinged Garage Doors**



Made to measure up to 3 metres wide and 2.5 metre high. Insulated, robust, compatible with most garage door openers. All designs, colours and panel models are available. You can choose options like windows, glazed panels, stainless metal appliqués or even pet-flap. Door can be left or right handing and custom split. Handle standard colours: black, white, aluminium. As additional option, handle can be finished in door colour.



Other painted colours similar to RAL palette





























Espagnolette lock - makes second leaf opening and closing effortless.



Door stays



Hinge bolts





Stainless steel cover for S5 thresold





Side Hinged doors SH2 Slick RAL 9007 with vertical glazing.



Ryterna Side Hinged Garage doors - Modern take on an old style.



#### Side doors







Standard frame



Frame with mouldings



Easy fixing to side walls



Frame dimensions



Handle standard colours: aluminium, black, white. Other colours upon request.



Hinge bolts















#### **Wicket doors**



Wicket door are very convenient option if garage door space is used for a hobby or as a utility room. Left or right handing, width up to 1.2 m and low threshold can turn your garage into a handy space.



Low threshold pass door









## Decor appliqués







## *