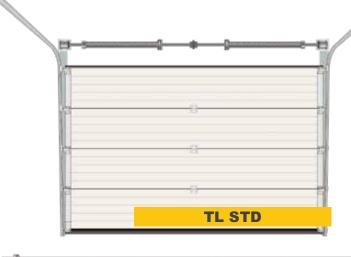

#### Hardware type TL

Components of our sectional garage doors have been developed and tested under the most demanding industrial conditions. Over decades of operations we have perfected every detail of our doors. We call it Intelligent Quality Control and it is a continuous process.

A convenient internal handle is located at the bottom corner and is very useful in case of manual operation.

Lintel 180 mm (suitable for LHR FM).

Posts 100 mm.