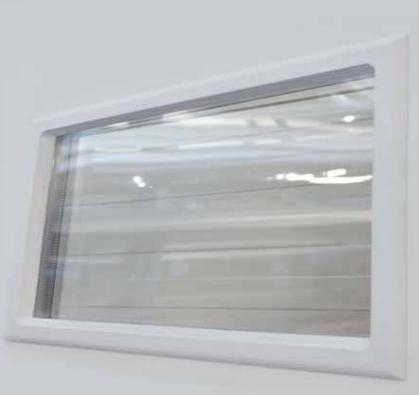

# PVC window with double glazing

A range of windows and decorative inserts are offered to add distinction to any home. Acrylic window frames and inserts can be painted to match your door or existing colours on your house.